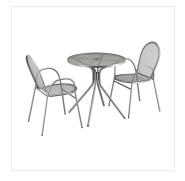

## Lancaster Table & Seating Harbor Gray 30" Round Outdoor Standard Height Table with Modern Legs and 2 **Arm Chairs**

#427SM30RDG2A

| Item#: 427SM30RDG2A | Qty:  |  |
|---------------------|-------|--|
| Project:            |       |  |
| Approval:           | Date: |  |

## **Notes & Details**

Add functionality and pizzazz to your patio or other outdoor seating area with the Lancaster Table & Seating Harbor gray 30" round outdoor standard height table with modern legs and 2 stackable outdoor arm chairs! This set includes a table and two arm chairs. Each piece is constructed of durable stainless steel and features a gray powder-coated finish that makes it resistant to inclement weather conditions, so you can keep this set outdoors year-round without worry. The mesh design of the entire set allows liquid to slip through without making a mess, providing useful protection against spills and rain.

The stylish modern leg design of the table allows it to stand proudly in your establishment while adding a contemporary touch to your outdoor dining area. The tabletop features a 2" umbrella hole, so you can attach an umbrella (sold separately) to enhance your venue's style and keep your guests comfortable on sunny days. Designed specifically for outdoor use, this table makes an excellent addition to restaurants, bar patios, and other outdoor entertainment areas such as banquets and luaus. Plus, the lightweight design allows you to easily move the table and chairs wherever they're needed most! To save you money on shipping costs, the table ships unassembled. This table is not stackable.