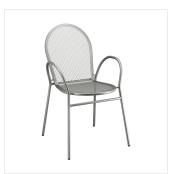

## Lancaster Table & Seating Harbor Gray 30" Round Outdoor Standard Height Table with Modern Legs and 2 **Arm Chairs**

#427SM30RDG2A

| Item#: 427SM30RDG2A | Qty:  |  |
|---------------------|-------|--|
| Project:            |       |  |
| Approval:           | Date: |  |

The included arm chairs pair perfectly with the table. The full back of each chair provides superior comfort, while the integrated, ergonomic armrests provide stability and make it easy for guests to get up and down. The arm chair's simplistic style and rounded shape add a distinct visual appeal to your establishment. Boasting an ample 300 lb. weight capacity each, these strong, stylish chairs provide guests with a way to comfortably enjoy your signature drinks, appetizers, entrees, and desserts! The plastic glides protect floors from scuff marks and slide smoothly, helping to keep loud, unwanted noise to a minimum. With the stackable chair design, you can stack up to 6 chairs for easy, space-saving storage. To save you time and hassle, these chairs ship fully assembled!