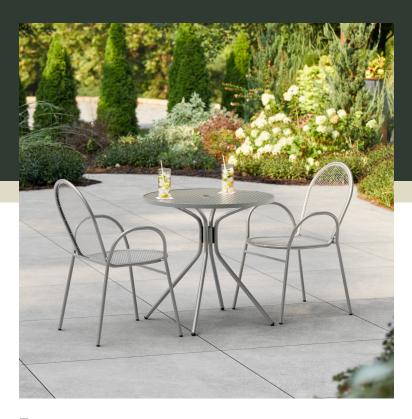

## Lancaster Table & Seating Harbor Gray 30" Round Outdoor Standard Height Table with Modern Legs and 2 **Arm Chairs**

#427SM30RDG2A

| Item#: 427SM30RDG2A | Qty:  |  |
|---------------------|-------|--|
| Project:            |       |  |
| Approval:           | Date: |  |

## **Notes & Details**

Add functionality and pizzazz to your patio or other outdoor seating area with the Lancaster Table & Seating Harbor gray 30" round outdoor standard height table with modern legs and 2 stackable outdoor arm chairs! This set includes a table and two arm chairs. Each piece is constructed of durable stainless steel and features a gray powder-coated finish that makes it resistant to inclement weather conditions, so you can keep this set outdoors year-round without worry. The mesh design of the entire set allows liquid to slip through without making a mess, providing useful protection against spills and rain.

The stylish modern leg design of the table allows it to stand proudly in your establishment while adding a contemporary touch to your outdoor dining area. The tabletop features a 2" umbrella hole, so you can attach an umbrella (sold separately) to enhance your venue's style and keep your guests comfortable on sunny days. Designed specifically for outdoor use, this table makes an excellent addition to restaurants, bar patios, and other outdoor entertainment areas such as banquets and luaus. Plus, the lightweight design allows you to easily move the table and chairs wherever they're needed most! To save you money on shipping costs, the table ships unassembled. This table is not stackable.

The included arm chairs pair perfectly with the table. The full back of each chair provides superior comfort, while the integrated, ergonomic armrests provide stability and make it easy for guests to get up and down. The arm chair's simplistic style and rounded shape add a distinct visual appeal to your establishment. Boasting an ample 300 lb. weight capacity each, these strong, stylish chairs provide guests with a way to comfortably enjoy your signature drinks, appetizers, entrees, and desserts! The plastic glides protect floors from scuff marks and slide smoothly, helping to keep loud, unwanted noise to a minimum. With the stackable chair design, you can stack up to 6 chairs for easy, space-saving storage. To save you time and hassle, these chairs ship fully assembled!