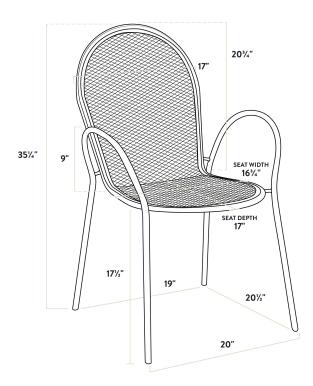

| Height                 | 29 3/4 Inches     |
|------------------------|-------------------|
| Diameter               | 30 Inches         |
| Chair Width            | 17 Inches         |
| Chair Depth            | 23 Inches         |
| Chair Height           | 34 Inches         |
| Height Style           | Standard Height   |
| Seat Height            | 17 1/2 Inches     |
| Umbrella Hole Diameter | 2 Inches          |
| Arms                   | With Arms         |
| Assembly Options       | Assembly Required |

The included arm chairs pair perfectly with the table. The full back of each chair provides superior comfort, while the integrated, ergonomic armrests provide stability and make it easy for guests to get up and down. The arm chair's simplistic style and rounded shape add a distinct visual appeal to your establishment. Boasting an ample 300 lb. weight capacity each, these strong, stylish chairs provide guests with a way to comfortably enjoy your signature drinks, appetizers, entrees, and desserts! The plastic glides protect floors from scuff marks and slide smoothly, helping to keep loud, unwanted noise to a minimum. With the stackable chair design, you can stack up to 6 chairs for easy, space-saving storage. To save you time and hassle, these chairs ship fully assembled!