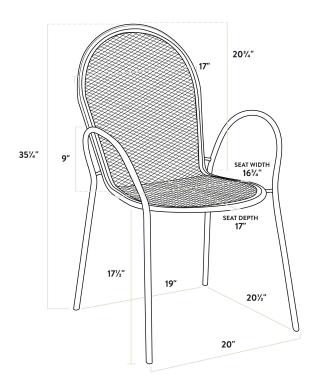

| Height                 | 29 3/4 Inches     |
|------------------------|-------------------|
| Diameter               | 30 Inches         |
| Chair Width            | 17 Inches         |
| Chair Depth            | 23 Inches         |
| Chair Height           | 34 Inches         |
| Height Style           | Standard Height   |
| Seat Height            | 17 1/2 Inches     |
| Umbrella Hole Diameter | 2 Inches          |
| Arms                   | With Arms         |
| Assembly Options       | Assembly Required |

The included black arm chairs pair perfectly with the table. The full back of each chair provides superior comfort, while the integrated, ergonomic armrests provide stability and make it easy for guests to get up and down. The arm chair's simplistic style and rounded shape add a distinct visual appeal to your establishment. Boasting an ample 300 lb. weight capacity each, these strong, stylish chairs provide guests with a way to comfortably enjoy your signature drinks, appetizers, entrees, and desserts! The plastic glides protect floors from scuff marks and slide smoothly, helping to keep loud, unwanted noise to a minimum. With the stackable chair design, you can stack up to 6 chairs for easy, space-saving storage. To save you time and hassle, these chairs ship fully assembled!