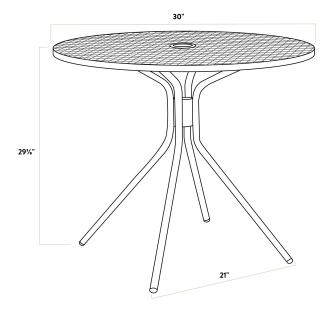

| Height                 | 29 3/4 Inches     |
|------------------------|-------------------|
| Diameter               | 30 Inches         |
| Chair Width            | 17 Inches         |
| Chair Depth            | 23 Inches         |
| Chair Height           | 34 Inches         |
| Height Style           | Standard Height   |
| Seat Height            | 17 1/2 Inches     |
| Umbrella Hole Diameter | 2 Inches          |
| Arms                   | With Arms         |
| Assembly Options       | Assembly Required |

The stylish modern leg design of the table allows it to stand proudly in your establishment while adding a contemporary touch to your outdoor dining area. The tabletop features a 2" umbrella hole, so you can attach an umbrella (sold separately) to enhance your venue's style and keep your guests comfortable on sunny days. Designed specifically for outdoor use, this table makes an excellent addition to restaurants, bar patios, and other outdoor entertainment areas such as banquets and luaus. Plus, the lightweight design allows you to easily move the table and chairs wherever they're needed most! To save you money on shipping costs, the table ships unassembled. This table is not stackable.