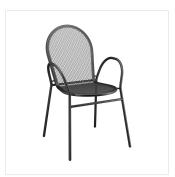

The included black arm chairs pair perfectly with the table. The full back of each chair provides superior comfort, while the integrated, ergonomic armrests provide stability and make it easy for guests to get up and down. The arm chair's simplistic style and rounded shape add a distinct visual appeal to your establishment. Boasting an ample 300 lb. weight capacity each, these strong, stylish chairs provide guests with a way to comfortably enjoy your signature drinks, appetizers, entrees, and desserts! The plastic glides protect floors from scuff marks and slide smoothly, helping to keep loud, unwanted noise to a minimum. With the stackable chair design, you can stack up to 6 chairs for easy, space-saving storage. To save you time and hassle, these chairs ship fully assembled!