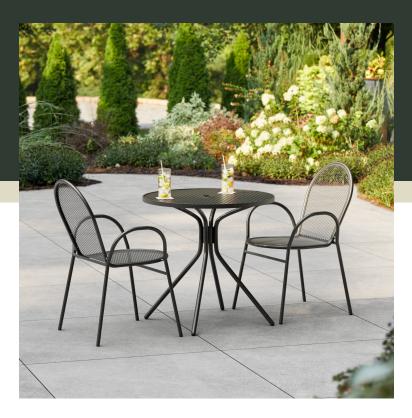

## Lancaster Table & Seating Harbor Black 30" Round Outdoor Standard Height Table with Modern Legs and 2 **Arm Chairs**

#427SM30RDB2A

| Item#: 427SM30RDB2A | Qty:  |  |
|---------------------|-------|--|
| Project:            |       |  |
| Approval:           | Date: |  |

## **Notes & Details**

Add functionality and pizzazz to your patio or other outdoor seating area with the Lancaster Table & Seating Harbor black 30" round outdoor standard height table with modern legs and 2 stackable outdoor arm chairs! This set includes a table and two arm chairs. Each piece is constructed of durable stainless steel and features a black powder-coated finish that makes it resistant to inclement weather conditions, so you can keep this set outdoors year-round without worry. The mesh design of the entire set allows liquid to slip through without making a mess, providing useful protection against spills and rain.

The stylish modern leg design of the table allows it to stand proudly in your establishment while adding a contemporary touch to your outdoor dining area. The tabletop features a 2" umbrella hole, so you can attach an umbrella (sold separately) to enhance your venue's style and keep your guests comfortable on sunny days. Designed specifically for outdoor use, this table makes an excellent addition to restaurants, bar patios, and other outdoor entertainment areas such as banquets and luaus. Plus, the lightweight design allows you to easily move the table and chairs wherever they're needed most! To save you money on shipping costs, the table ships unassembled. This table is not stackable.

The included black arm chairs pair perfectly with the table. The full back of each chair provides superior comfort, while the integrated, ergonomic armrests provide stability and make it easy for guests to get up and down. The arm chair's simplistic style and rounded shape add a distinct visual appeal to your establishment. Boasting an ample 300 lb. weight capacity each, these strong, stylish chairs provide guests with a way to comfortably enjoy your signature drinks, appetizers, entrees, and desserts! The plastic glides protect floors from scuff marks and slide smoothly, helping to keep loud, unwanted noise to a minimum. With the stackable chair design, you can stack up to 6 chairs for easy, space-saving storage. To save you time and hassle, these chairs ship fully assembled!