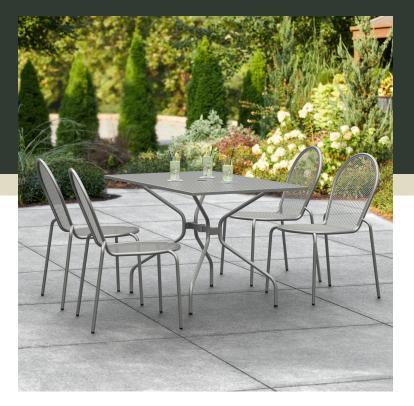

Add functionality and pizzazz to your patio or other outdoor seating area with this Lancaster Table & Seating Harbor gray 30" x 48" rectangular outdoor standard height table with modern legs and 4 side chairs! This set includes a table and four side chairs. Each piece is constructed of durable stainless steel and features a gray powder-coated finish that makes it resistant to inclement weather conditions, so you can keep this set outdoors year-round without worry. The mesh design of the entire set allows liquid to slip through without making a mess, providing useful protection against spills and rain.

The stylish modern leg design of the table allows it to stand proudly in your establishment while adding a contemporary touch to your outdoor dining area. The tabletop features a 2" umbrella hole, so you can attach an umbrella (sold separately) to enhance your venue's style and keep your guests comfortable on sunny days. Designed specifically for outdoor use, this table makes an excellent addition to restaurants, bar patios, and other outdoor entertainment areas such as banquets and luaus. Plus, the lightweight design allows you to easily move the table and chairs wherever they're needed most! To save you money on shipping costs, the table ships unassembled. This table is not stackable.

The included gray side chairs pair perfectly with the table. The rounded seat of each chair provides superior comfort, while the rounded back provides stability and makes it easy for guests to slide the chair in and out at their table. The chair's simplistic style and rounded shape add a distinct visual appeal to your establishment. Boasting an ample 300 lb. weight capacity each, these strong, stylish chairs provide guests with a way to comfortably enjoy your signature drinks, appetizers, entrees, and desserts! The plastic glides protect floors from scuff marks and slide smoothly, helping to keep loud, unwanted noise to a minimum. With the stackable chair design, you can stack up to 6 chairs for easy, space-saving storage. To save you time and hassle, these chairs ship fully assembled!