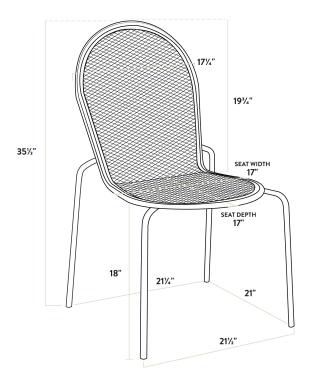

| Length                 | 48 Inches       |
|------------------------|-----------------|
| Width                  | 30 Inches       |
| Height                 | 29 3/4 Inches   |
| Chair Width            | 17 Inches       |
| Chair Depth            | 23 1/2 Inches   |
| Chair Height           | 34 Inches       |
| Height Style           | Standard Height |
| Seat Height            | 17 1/2 Inches   |
| Umbrella Hole Diameter | 2 Inches        |
| Arms                   | Without Arms    |

The included gray side chairs pair perfectly with the table. The rounded seat of each chair provides superior comfort, while the rounded back provides stability and makes it easy for guests to slide the chair in and out at their table. The chair's simplistic style and rounded shape add a distinct visual appeal to your establishment. Boasting an ample 300 lb. weight capacity each, these strong, stylish chairs provide guests with a way to comfortably enjoy your signature drinks, appetizers, entrees, and desserts! The plastic glides protect floors from scuff marks and slide smoothly, helping to keep loud, unwanted noise to a minimum. With the stackable chair design, you can stack up to 6 chairs for easy, space-saving storage. To save you time and hassle, these chairs ship fully assembled!