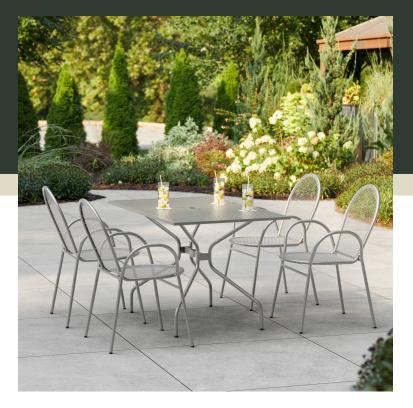

## Lancaster Table & Seating Harbor Gray 30" x 48" Rectangular Outdoor Standard Height Table with Modern Legs and 4 Arm Chairs

#427SM3048G4A

| Item #: 427SM3048G4A | Qty:  |
|----------------------|-------|
| Project:             |       |
| Approval:            | Date: |

Add functionality and pizzazz to your patio or other outdoor seating area with the Lancaster Table & Seating Harbor gray 30" x 48" rectangular outdoor standard height table with modern legs and 4 arm chairs! This set includes a table and four arm chairs. Each piece is constructed of durable stainless steel and features a gray powder-coated finish that makes it resistant to inclement weather conditions, so you can keep this set outdoors year-round without worry. The mesh design of the entire set allows liquid to slip through without making a mess, providing useful protection against spills and rain.

The stylish modern leg design of the table allows it to stand proudly in your establishment while adding a contemporary touch to your outdoor dining area. The tabletop features a 2" umbrella hole, so you can attach an umbrella (sold separately) to enhance your venue's style and keep your guests comfortable on sunny days. Designed specifically for outdoor use, this table makes an excellent addition to restaurants, bar patios, and other outdoor entertainment areas such as banquets and luaus. Plus, the lightweight design allows you to easily move the table and chairs wherever they're needed most! To save you money on shipping costs, the table ships unassembled. This table is not stackable.

The included gray arm chairs pair perfectly with the table. The full back of each chair provides superior comfort, while the integrated, ergonomic armrests provide stability and make it easy for guests to slide the chair in and out at their table. The arm chair's simplistic style and rounded shape add a distinct visual appeal to your establishment. Boasting an ample 300 lb. weight capacity each, these strong, stylish chairs provide guests with a way to comfortably enjoy your signature drinks, appetizers, entrees, and desserts! The plastic glides protect floors from scuff marks and slide smoothly, helping to keep loud, unwanted noise to a minimum. With the stackable chair design, you can stack up to 6 chairs for easy, space-saving storage. To save you time and hassle, these chairs ship fully assembled!