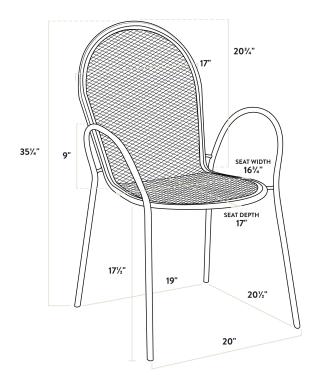

| Length                 | 48 Inches       |
|------------------------|-----------------|
| Width                  | 30 Inches       |
| Height                 | 29 3/4 Inches   |
| Chair Width            | 17 Inches       |
| Chair Depth            | 23 Inches       |
| Chair Height           | 34 Inches       |
| Height Style           | Standard Height |
| Seat Height            | 17 1/2 Inches   |
| Umbrella Hole Diameter | 2 Inches        |
| Arms                   | With Arms       |

The included gray arm chairs pair perfectly with the table. The full back of each chair provides superior comfort, while the integrated, ergonomic armrests provide stability and make it easy for guests to slide the chair in and out at their table. The arm chair's simplistic style and rounded shape add a distinct visual appeal to your establishment. Boasting an ample 300 lb. weight capacity each, these strong, stylish chairs provide guests with a way to comfortably enjoy your signature drinks, appetizers, entrees, and desserts! The plastic glides protect floors from scuff marks and slide smoothly, helping to keep loud, unwanted noise to a minimum. With the stackable chair design, you can stack up to 6 chairs for easy, space-saving storage. To save you time and hassle, these chairs ship fully assembled!