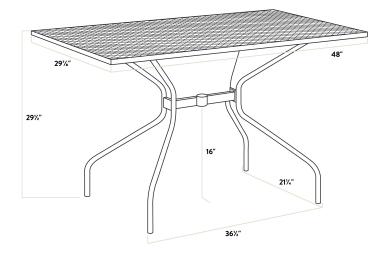

| Length                 | 48 Inches       |
|------------------------|-----------------|
| Width                  | 30 Inches       |
| Height                 | 29 3/4 Inches   |
| Chair Width            | 17 Inches       |
| Chair Depth            | 23 Inches       |
| Chair Height           | 34 Inches       |
| Height Style           | Standard Height |
| Seat Height            | 17 1/2 Inches   |
| Umbrella Hole Diameter | 2 Inches        |
| Arms                   | With Arms       |

The stylish modern leg design of the table allows it to stand proudly in your establishment while adding a contemporary touch to your outdoor dining area. The tabletop features a 2" umbrella hole, so you can attach an umbrella (sold separately) to enhance your venue's style and keep your guests comfortable on sunny days. Designed specifically for outdoor use, this table makes an excellent addition to restaurants, bar patios, and other outdoor entertainment areas such as banquets and luaus. Plus, the lightweight design allows you to easily move the table and chairs wherever they're needed most! To save you money on shipping costs, the table ships unassembled. This table is not stackable.