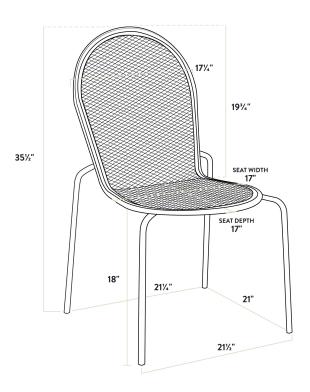

| Length                 | 30 Inches       |
|------------------------|-----------------|
| Width                  | 30 Inches       |
| Height                 | 29 3/4 Inches   |
| Chair Width            | 17 Inches       |
| Chair Depth            | 23 1/2 Inches   |
| Chair Height           | 34 Inches       |
| Height Style           | Standard Height |
| Seat Height            | 17 1/2 Inches   |
| Umbrella Hole Diameter | 2 Inches        |
| Arms                   | Without Arms    |

The included black side chairs pair perfectly with the table. The rounded seat of each chair provides superior comfort, while the rounded back provides stability. The chair's simplistic style and rounded shape add a distinct visual appeal to your establishment. Boasting an ample 300 lb. weight capacity each, these strong, stylish chairs provide guests with a way to comfortably enjoy your signature drinks, appetizers, entrees, and desserts! The plastic glides protect floors from scuff marks and slide smoothly, helping to keep loud, unwanted noise to a minimum. With the stackable chair design, you can stack up to 6 chairs for easy, space-saving storage. To save you time and hassle, these chairs ship fully assembled!