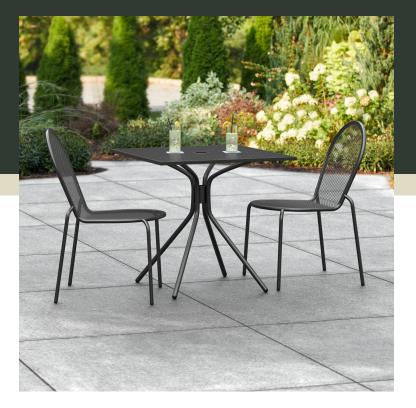

## Lancaster Table & Seating Harbor Black 30" Square Outdoor Standard Height Table with Modern Legs and 2 Side Chairs

#427SM3030B2S

| Item #: 427SM3030B2S | Qty:  |
|----------------------|-------|
| Project:             |       |
| Approval:            | Date: |
|                      |       |

## **Plan View**

Add functionality and pizzazz to your patio or other outdoor seating area with this Lancaster Table & Seating Harbor black 30" square outdoor standard height table with modern legs and 2 stackable outdoor side chairs! This set includes a table and two side chairs. Each piece is constructed of durable stainless steel and features a black powder-coated finish that makes it resistant to inclement weather conditions, so you can keep this set outdoors year-round without worry. The mesh design of the entire set allows liquid to slip through without making a mess, providing useful protection against spills and rain.

The stylish modern leg design of the table allows it to stand proudly in your establishment while adding a contemporary touch to your outdoor dining area. The tabletop features a 2" umbrella hole, so you can attach an umbrella (sold separately) to enhance your venue's style and keep your guests comfortable on sunny days. Designed specifically for outdoor use, this table makes an excellent addition to restaurants, bar patios, and other outdoor entertainment areas such as banquets and luaus. Plus, the lightweight design allows you to easily move the table and chairs wherever they're needed most! To save you money on shipping costs, the table ships unassembled. This table is not stackable.

The included black side chairs pair perfectly with the table. The rounded seat of each chair provides superior comfort, while the rounded back provides stability. The chair's simplistic style and rounded shape add a distinct visual appeal to your establishment. Boasting an ample 300 lb. weight capacity each, these strong, stylish chairs provide guests with a way to comfortably enjoy your signature drinks, appetizers, entrees, and desserts! The plastic glides protect floors from scuff marks and slide smoothly, helping to keep loud, unwanted noise to a minimum. With the stackable chair design, you can stack up to 6 chairs for easy, space-saving storage. To save you time and hassle, these chairs ship fully assembled!