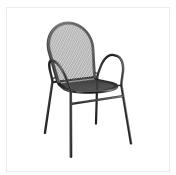

The included black arm chairs pair perfectly with the table. The full back of each chair provides superior comfort, while the integrated, ergonomic armrests provide stability and make it easy for guests to get up and down. The arm chair's simplistic style and rounded shape add a distinct visual appeal to your establishment. Boasting an ample 300 lb. weight capacity each, these strong, stylish chairs provide guests with a way to comfortably enjoy your signature drinks, appetizers, entrees, and desserts! The plastic glides protect floors from scuff marks and slide smoothly, helping to keep loud, unwanted noise to a minimum. With the stackable chair design, you can stack up to 6 chairs for easy, space-saving storage. To save you time and hassle, these chairs ship fully assembled!