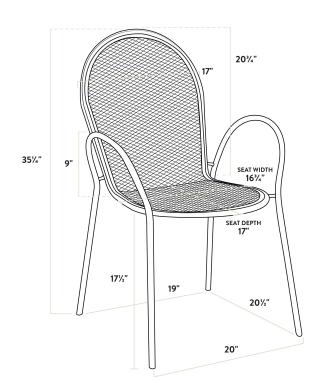

| Length                 | 30 Inches       |
|------------------------|-----------------|
| Width                  | 30 Inches       |
| Height                 | 29 3/4 Inches   |
| Chair Width            | 17 Inches       |
| Chair Depth            | 23 Inches       |
| Chair Height           | 34 Inches       |
| Height Style           | Standard Height |
| Seat Height            | 17 1/2 Inches   |
| Umbrella Hole Diameter | 2 Inches        |
| Arms                   | With Arms       |

The included black arm chairs pair perfectly with the table. The full back of each chair provides superior comfort, while the integrated, ergonomic armrests provide stability and make it easy for guests to get up and down. The arm chair's simplistic style and rounded shape add a distinct visual appeal to your establishment. Boasting an ample 300 lb. weight capacity each, these strong, stylish chairs provide guests with a way to comfortably enjoy your signature drinks, appetizers, entrees, and desserts! The plastic glides protect floors from scuff marks and slide smoothly, helping to keep loud, unwanted noise to a minimum. With the stackable chair design, you can stack up to 6 chairs for easy, space-saving storage. To save you time and hassle, these chairs ship fully assembled!