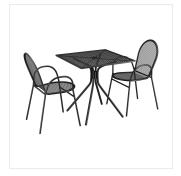

## Lancaster Table & Seating Harbor Black 30" Square Outdoor Standard Height Table with Modern Legs and 2 **Arm Chairs**

#427SM3030B2A

| Item #: 427SM3030B2A | Qty:  |  |
|----------------------|-------|--|
| Project:             |       |  |
| Approval:            | Date: |  |

## **Notes & Details**

Add functionality and pizzazz to your patio or other outdoor seating area with the Lancaster Table & Seating Harbor black 30" square outdoor standard height table with modern legs and 2 stackable outdoor arm chairs! This set includes a table and two arm chairs. Each piece is constructed of durable stainless steel and features a black powder-coated finish that makes it resistant to inclement weather conditions, so you can keep this set outdoors year-round without worry. The mesh design of the entire set allows liquid to slip through without making a mess, providing useful protection against spills and rain.

The stylish modern leg design of the table allows it to stand proudly in your establishment while adding a contemporary touch to your outdoor dining area. The tabletop features a 2" umbrella hole, so you can attach an umbrella (sold separately) to enhance your venue's style and keep your guests comfortable on sunny days. Designed specifically for outdoor use, this table makes an excellent addition to restaurants, bar patios, and other outdoor entertainment areas such as banquets and luaus. Plus, the lightweight design allows you to easily move the table and chairs wherever they're needed most! To save you money on shipping costs, the table ships unassembled. This table is not stackable.

The included black arm chairs pair perfectly with the table. The full back of each chair provides superior comfort, while the integrated, ergonomic armrests provide stability and make it easy for guests to get up and down. The arm chair's simplistic style and rounded shape add a distinct visual appeal to your establishment. Boasting an ample 300 lb. weight capacity each, these strong, stylish chairs provide guests with a way to comfortably enjoy your signature drinks, appetizers, entrees, and desserts! The plastic glides protect floors from scuff marks and slide smoothly, helping to keep loud, unwanted noise to a minimum. With the stackable chair design, you can stack up to 6 chairs for easy, space-saving storage. To save you time and hassle, these chairs ship fully assembled!