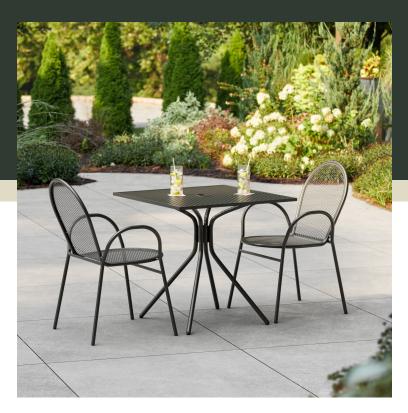

## Lancaster Table & Seating Harbor Black 30" Square Outdoor Standard Height Table with Modern Legs and 2 **Arm Chairs**

#427SM3030B2A

| Item #: 427SM3030B2A | Qty:  |  |
|----------------------|-------|--|
| Project:             |       |  |
| Approval:            | Date: |  |

## **Notes & Details**

Add functionality and pizzazz to your patio or other outdoor seating area with the Lancaster Table & Seating Harbor black 30" square outdoor standard height table with modern legs and 2 stackable outdoor arm chairs! This set includes a table and two arm chairs. Each piece is constructed of durable stainless steel and features a black powder-coated finish that makes it resistant to inclement weather conditions, so you can keep this set outdoors year-round without worry. The mesh design of the entire set allows liquid to slip through without making a mess, providing useful protection against spills and rain.

The stylish modern leg design of the table allows it to stand proudly in your establishment while adding a contemporary touch to your outdoor dining area. The tabletop features a 2" umbrella hole, so you can attach an umbrella (sold separately) to enhance your venue's style and keep your guests comfortable on sunny days. Designed specifically for outdoor use, this table makes an excellent addition to restaurants, bar patios, and other outdoor entertainment areas such as banquets and luaus. Plus, the lightweight design allows you to easily move the table and chairs wherever they're needed most! To save you money on shipping costs, the table ships unassembled. This table is not stackable.

The included black arm chairs pair perfectly with the table. The full back of each chair provides superior comfort, while the integrated, ergonomic armrests provide stability and make it easy for guests to get up and down. The arm chair's simplistic style and rounded shape add a distinct visual appeal to your establishment. Boasting an ample 300 lb. weight capacity each, these strong, stylish chairs provide guests with a way to comfortably enjoy your signature drinks, appetizers, entrees, and desserts! The plastic glides protect floors from scuff marks and slide smoothly, helping to keep loud, unwanted noise to a minimum. With the stackable chair design, you can stack up to 6 chairs for easy, space-saving storage. To save you time and hassle, these chairs ship fully assembled!