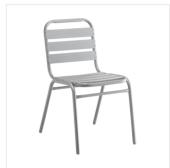

This set includes two side chairs for maximum relaxation. Like the table, the chairs are also lightweight and durable. Each chair has a steel frame and textured aluminum slats for the seat and back. The chairs are also fully powder coated for added protection. For your convenience, each chair has a weight capacity of up to 300 lb. With the stackable chair design, you can stack up to 6 chairs for easy, space-saving storage. The table is not stackable. To save you time and hassle, this chair ships fully assembled! This set is easy to clean and sure to withstand the elements associated with outdoor use.