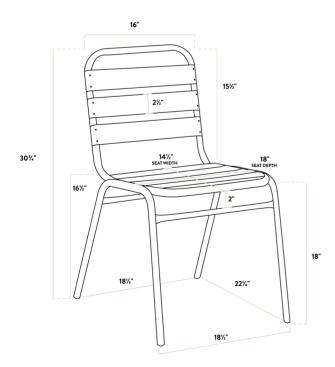

#### Length 27 1/2 Inches Width 27 1/2 Inches Height 27 9/16 Inches Chair Width 18 1/2 Inches Chair Depth 22 1/4 Inches Chair Height 30 3/4 Inches Height Style Standard Height Seat Height 18 Inches Arms Without Arms Assembly Required Assembled