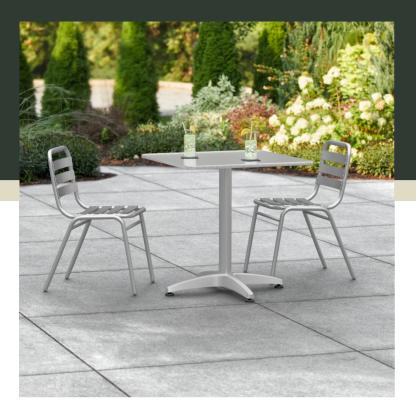

#427CSTL28S2S

Item#: 427CSTL28S2S Qty: \_\_\_\_\_
Project:

Lancaster Table & Seating 27 1/2" x 27 1/2" Chrome Square Outdoor Standard Height Table with 2 Silver

**Side Chairs** 

Approval:

Date:

## **Notes & Details**

Allow your guests to enjoy the breezy summer weather with this Lancaster Table & Seating 27.1/2" x 27.1/2" chrome square outdoor standard height table with 2 silver side chairs. Designed specifically for outdoor patios and dining areas, this dining set is a perfect seating solution for restaurant and bar patios and other outdoor entertainment areas such as banquets and luaus. Your guests will love the opportunity to enjoy the temperate weather with the convenience and comfort of this table and chair set!

The table is lightweight with a pedestal base so that you can easily move it around your outdoor setting for the best possible view. It has an aluminum base and steel top, both of which are powder coated to resist rust and corrosion caused by moisture and inclement weather. Its textured surface features a neutral chrome color that's sure to match any decor and complement the natural tones of the outdoors! The table ships unassembled to save you money on shipping costs. It is easy to assemble so you can quickly set it up in its proper space and let your guests enjoy.

This set includes two side chairs for maximum relaxation. Like the table, the chairs are also lightweight and durable. Each chair has a steel frame and textured aluminum slats for the seat and back. The chairs are also fully powder coated for added protection. For your convenience, each chair has a weight capacity of up to 300 lb. With the stackable chair design, you can stack up to 6 chairs for easy, space-saving storage. The table is not stackable. To save you time and hassle, this chair ships fully assembled! This set is easy to clean and sure to withstand the elements associated with outdoor use.