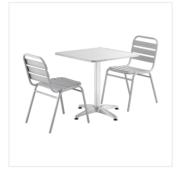

#427CSTL28S2S

Item#: 427CSTL28S2S Qty: \_\_\_\_\_
Project:

Lancaster Table & Seating 27 1/2" x 27 1/2" Chrome Square Outdoor Standard Height Table with 2 Silver

**Side Chairs** 

Approval:

Date:

## **Notes & Details**

Allow your guests to enjoy the breezy summer weather with this Lancaster Table & Seating 27.1/2" x 27.1/2" chrome square outdoor standard height table with 2 silver side chairs. Designed specifically for outdoor patios and dining areas, this dining set is a perfect seating solution for restaurant and bar patios and other outdoor entertainment areas such as banquets and luaus. Your guests will love the opportunity to enjoy the temperate weather with the convenience and comfort of this table and chair set!

The table is lightweight with a pedestal base so that you can easily move it around your outdoor setting for the best possible view. It has an aluminum base and steel top, both of which are powder coated to resist rust and corrosion caused by moisture and inclement weather. Its textured surface features a neutral chrome color that's sure to match any decor and complement the natural tones of the outdoors! The table ships unassembled to save you money on shipping costs. It is easy to assemble so you can quickly set it up in its proper space and let your guests enjoy.

This set includes two side chairs for maximum relaxation. Like the table, the chairs are also lightweight and durable. Each chair has a steel frame and textured aluminum slats for the seat and back. The chairs are also fully powder coated for added protection. For your convenience, each chair has a weight capacity of up to 300 lb. With the stackable chair design, you can stack up to 6 chairs for easy, space-saving storage. The table is not stackable. To save you time and hassle, this chair ships fully assembled! This set is easy to clean and sure to withstand the elements associated with outdoor use.