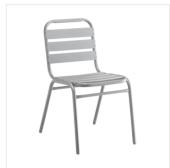

This set includes two side chairs for maximum relaxation. Like the table, the chairs are also lightweight and durable. Each chair has a steel frame and textured aluminum slats for the seat and back. The chairs are also fully powder coated for added protection. For your convenience, each chair has a weight capacity of up to 300 lb. With the stackable chair design, you can stack up to 6 chairs for easy, space-saving storage. The table is not stackable. To save you time and hassle, this chair ships fully assembled! This set is easy to clean and sure to withstand the elements associated with outdoor use.