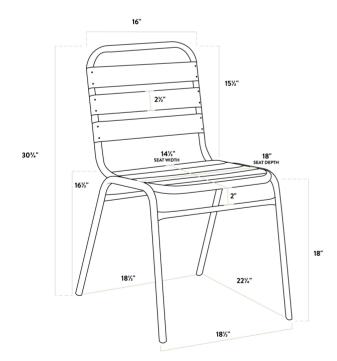

#### Height 27 9/16 Inches 27 1/2 Inches Diameter Chair Width 18 1/2 Inches Chair Depth 22 1/4 Inches Chair Height 30 3/4 Inches Standard Height Height Style Seat Height 18 Inches Without Arms Arms Assembled Assembly Required With Back Back

This set includes two side chairs for maximum relaxation. Like the table, the chairs are also lightweight and durable. Each chair has a steel frame and textured aluminum slats for the seat and back. The chairs are also fully powder coated for added protection. For your convenience, each chair has a weight capacity of up to 300 lb. With the stackable chair design, you can stack up to 6 chairs for easy, space-saving storage. The table is not stackable. To save you time and hassle, this chair ships fully assembled! This set is easy to clean and sure to withstand the elements associated with outdoor use.