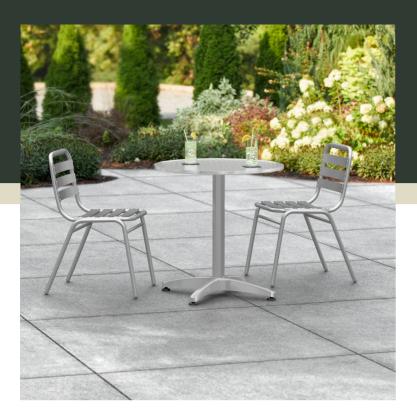

## Lancaster Table & Seating 27 1/2" Chrome Round Outdoor Standard Height Table with 2 Silver Side Chairs

#427CSTL28R2S

| Item#: 427CSTL28R2S | _ Qty: |
|---------------------|--------|
| Project:            | _      |
| Approval:           | Date:  |

### **Notes & Details**

Allow your guests to enjoy the breezy summer weather with this Lancaster Table & Seating 27 1/2" chrome round outdoor standard height table with 2 silver side chairs. Designed specifically for outdoor patios and dining areas, this dining set is a perfect seating solution for restaurant and bar patios and other outdoor entertainment areas such as banquets and luaus. Your guests will love the opportunity to enjoy the temperate weather with the convenience and comfort of this table and chair set!

The table is lightweight with a pedestal base so that you can easily move it around your outdoor setting for the best possible view. It has an aluminum base and steel top, both of which are powder coated to resist rust and corrosion caused by moisture and inclement weather. Its textured surface features a neutral chrome color that's sure to match any decor and complement the natural tones of the outdoors! The table ships unassembled to save you money on shipping costs. It is easy to assemble so you can quickly set it up in its proper space and let your guests enjoy.

This set includes two side chairs for maximum relaxation. Like the table, the chairs are also lightweight and durable. Each chair has a steel frame and textured aluminum slats for the seat and back. The chairs are also fully powder coated for added protection. For your convenience, each chair has a weight capacity of up to 300 lb. With the stackable chair design, you can stack up to 6 chairs for easy, space-saving storage. The table is not stackable. To save you time and hassle, this chair ships fully assembled! This set is easy to clean and sure to withstand the elements associated with outdoor use.