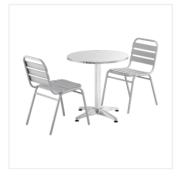

## Lancaster Table & Seating 27 1/2" Chrome Round Outdoor Standard Height Table with 2 Silver Side Chairs

#427CSTL28R2S

| Item#: 427CSTL28R2S | _ Qty: |
|---------------------|--------|
| Project:            | _      |
| Approval:           | Date:  |

### **Notes & Details**

Allow your guests to enjoy the breezy summer weather with this Lancaster Table & Seating 27 1/2" chrome round outdoor standard height table with 2 silver side chairs. Designed specifically for outdoor patios and dining areas, this dining set is a perfect seating solution for restaurant and bar patios and other outdoor entertainment areas such as banquets and luaus. Your guests will love the opportunity to enjoy the temperate weather with the convenience and comfort of this table and chair set!

The table is lightweight with a pedestal base so that you can easily move it around your outdoor setting for the best possible view. It has an aluminum base and steel top, both of which are powder coated to resist rust and corrosion caused by moisture and inclement weather. Its textured surface features a neutral chrome color that's sure to match any decor and complement the natural tones of the outdoors! The table ships unassembled to save you money on shipping costs. It is easy to assemble so you can quickly set it up in its proper space and let your guests enjoy.

This set includes two side chairs for maximum relaxation. Like the table, the chairs are also lightweight and durable. Each chair has a steel frame and textured aluminum slats for the seat and back. The chairs are also fully powder coated for added protection. For your convenience, each chair has a weight capacity of up to 300 lb. With the stackable chair design, you can stack up to 6 chairs for easy, space-saving storage. The table is not stackable. To save you time and hassle, this chair ships fully assembled! This set is easy to clean and sure to withstand the elements associated with outdoor use.