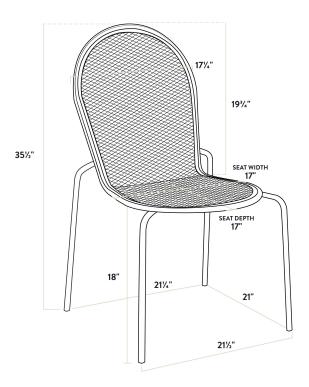

## Lancaster Table & Seating Harbor Black Outdoor Side Chair

#427CSMSDBLK

| Item #: 427CSMSDBLK | Qty:  |
|---------------------|-------|
| Project:            |       |
| Approval:           | Date: |

| Width            | 17 Inches       |
|------------------|-----------------|
| Depth            | 23 1/2 Inches   |
| Height           | 34 Inches       |
| Height Style     | Standard Height |
| Seat Height      | 17 1/2 Inches   |
| Arms             | Without Arms    |
| Assembly Options | Fully Assembled |
| Back             | With Back       |
| Back Color       | Black           |
| Capacity         | 300 lb.         |