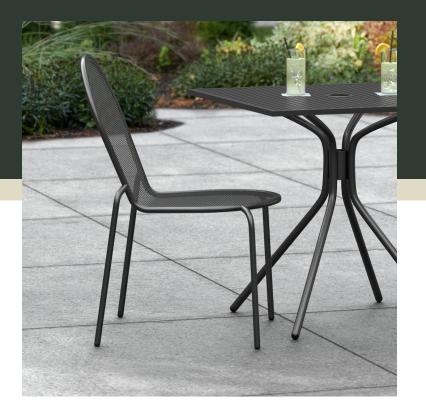

## **Plan View**

Designed with durability and comfort in mind, this Lancaster Table & Seating Harbor black outdoor side chair is the perfect addition to your deck or patio dining area. This black chair features a sturdy, powder coated, galvanized steel construction that's built for long-lasting use. The powder coated frame offers rust resistance that will hold up in the elements, making it ideal for outdoor use. While the mesh seat and gently curved shape provide superior comfort, the full, rounded back provides stability. Plus, the mesh material ensures that water won't pool on the seat, helping it to dry faster after washing, accidental spills, or bad weather. Pair this chair with a black Lancaster & Seating steel table (sold separately) for a complete dining set, or place it with a side table for a convenient seating option near your fire pit or outdoor bar.

This chair's simplistic style and modern shape add a distinct visual appeal to any patio space, craft brew house, urban restaurant, upscale pub, or bistro dining area. Plus, the lightweight design allows you to easily move the chair wherever it's needed most! Its plastic glides protect floors from scuff marks and slide smoothly, helping to keep loud, unwanted noise to a minimum. With its stackable design, you can stack up to 6 chairs for easy, space-saving storage. To keep this chair looking clean, simply wipe it down with a damp cloth and your preferred mild soap. Boasting an ample 300 lb. weight capacity, this strong, stylish chair provides guests with a way to comfortably enjoy your signature drinks, appetizers, entrees, and desserts! To save you time and hassle, this chair ships fully assembled!