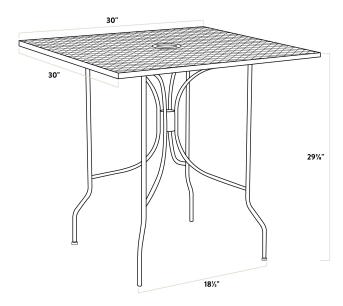

| Technical Data         |                   |
|------------------------|-------------------|
| Length                 | 30 Inches         |
| Width                  | 30 Inches         |
| Height                 | 30 Inches         |
| Height Style           | Standard Height   |
| Umbrella Hole Diameter | 2 Inches          |
| Assembly Options       | Assembly Required |
| Color                  | Black             |
| Features               | Umbrella Hole     |
| Finish                 | Powder-Coated     |
| Frame Material         | Steel             |