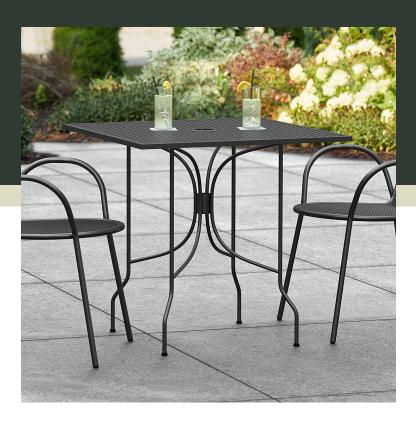

### **Notes & Details**

Add functionality and pizzazz to your patio or other outdoor seating area with this Lancaster Table & Seating Harbor black 30" square outdoor standard height table with ornate legs. This table is constructed of durable stainless steel with a black powder-coated finish that makes it resistant to inclement weather conditions, so you can keep it outdoors year-round without worry. The mesh tabletop design allows liquid to slip through so that it doesn't make a mess, giving it useful protection against spills and rain.

The stylish leg design of this table allows it to stand proudly in your establishment while adding an ornate touch to your outdoor dining area. Plus, the lightweight design allows you to easily move the table wherever it's needed most! The tabletop features a 2" umbrella hole, so you can attach an umbrella (sold separately) to enhance your venue's style and keep your guests comfortable on sunny days. Designed specifically for outdoor use, this table makes an excellent addition to restaurants, bar patios, and other outdoor entertainment areas such as banquets and luaus. To save you money on shipping costs, this table ships unassembled!