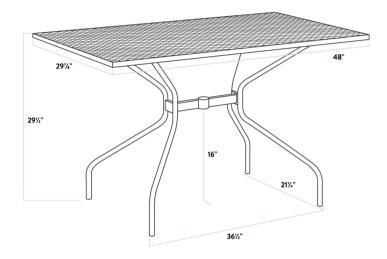

| Length                 | 48 Inches         |
|------------------------|-------------------|
| Width                  | 30 Inches         |
| Height                 | 29 3/4 Inches     |
| Height Style           | Standard Height   |
| Umbrella Hole Diameter | 2 Inches          |
| Assembled              | Assembly Required |
| Color                  | Gray              |
| Features               | Umbrella Hole     |
| Finish                 | Powder-Coated     |
| Frame Material         | Steel             |