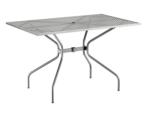

## Lancaster Table & Seating Harbor Gray 30" x 48" Rectangular Outdoor Standard Height Table with Modern Legs

#427CMSM3048G

| Item #: 427CMSM3048G | Qty:  |
|----------------------|-------|
| Project:             | Quy   |
| Approval:            | Date: |
|                      |       |
|                      |       |

| Length                 | 48 Inches         |
|------------------------|-------------------|
| Width                  | 30 Inches         |
| Height                 | 29 3/4 Inches     |
| Height Style           | Standard Height   |
| Umbrella Hole Diameter | 2 Inches          |
| Assembled              | Assembly Required |
| Color                  | Gray              |
| Features               | Umbrella Hole     |
| Finish                 | Powder-Coated     |
| Frame Material         | Steel             |