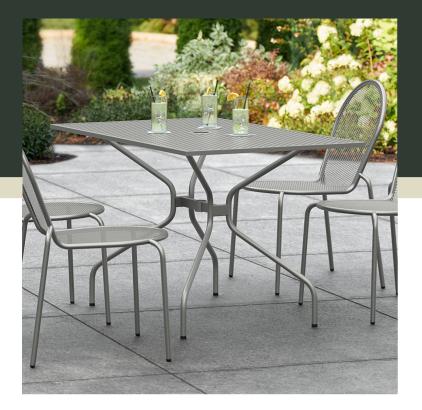

| Technical Data         |               |
|------------------------|---------------|
| Installation Type      | Freestanding  |
| Shape                  | Rectangle     |
| Table Seating Capacity | 4 Chairs      |
| Tabletop Material      | Mesh<br>Steel |
| Туре                   | Tables        |
| Usage                  | Outdoor       |