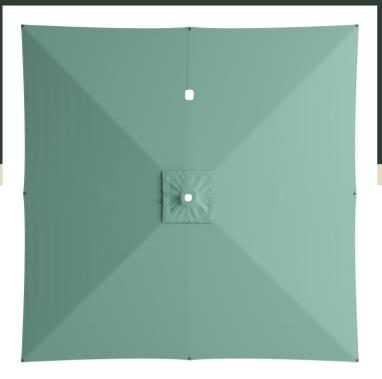

## Lancaster Table & Seating 10' Square Glacier Umbrella Canopy for Cantilever Umbrellas

#427CLCLS10GL

| Item#: 427CLCLS10GL | Qty:  |
|---------------------|-------|
| Project:            |       |
| Approval:           | Date: |
|                     |       |
|                     |       |

## **Notes & Details**

Replace your worn or damaged umbrella canopy with this Lancaster Table & Seating 10' square glacier umbrella canopy! This canopy's 10' span is perfect for shading a table from the sun, while a single vent in this breathable canopy allows air flow to increase stability. It's made of water-resistant 230 GSM, solution-dyed acrylic fabric. The high-luminosity fabric is fade-resistant and has UV50+ sun protection to last for 4-5 years. Expand your outdoor seating with ease and ensure your guests are comfortable and protected thanks to its reliable design.

This canopy repels dirt and is easy to clean, while its glacier color is sure to add a classic look to any space, making it perfect for parties, picnics, or other catering events. It's compatible with select cantilever umbrella frames (sold separately), and comes with a Velcro® tie to keep the umbrella closed for easy storage. Reach for this Lancaster Table & Seating canopy to enhance your outdoor space and keep guests happy and comfortable.