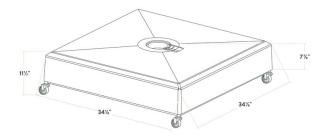

| Length           | 34 1/8 Inches           |
|------------------|-------------------------|
| Width            | 34 1/8 Inches           |
| Height           | 11 1/2 Inches           |
| Assembly Options | Assembly Required       |
| Color            | Gray                    |
| Features         | Fillable Base<br>Wheels |
| Frame Material   | Steel                   |
| Material         | Resin                   |

## **Plan View**

#427CLBASE4PC