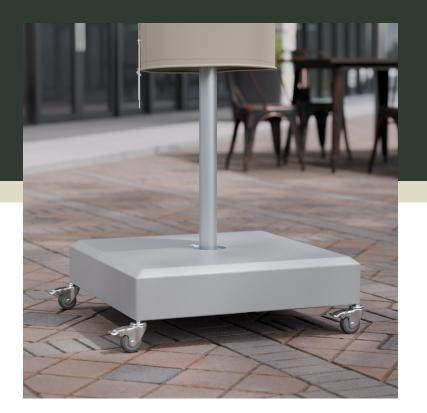

## **Notes & Details**

Keep your umbrella secure with this Lancaster Table & Seating 4-piece gray fillable cantilever base with wheels. This base is perfect for providing your outdoor seating area with the stability it needs to keep your customers safe and comfortable. It includes a set of 4 resin containers that can be easily filled with water or sand.

This base weighs 286 lb. when completely full. The 4 containers sit inside of a durable steel frame. The frame includes wheels on the bottom to make it easy to move around, and it boasts a cover to conceal the fillable containers for a neat and professional look. This base is designed for use with Lancaster Table & Seating cantilever umbrellas (sold separately). Ensure your outdoor seating area is safe and secure with this fillable cantilever umbrella base.