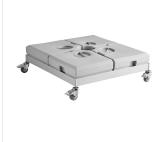

## Features

- 4 resin containers are easy to transport and fill
- Frame is made of durable steel
- Wheels allow for easier mobility
- Weighs 286 lb. when completely full to keep your umbrella secure and upright
- Great for patios and outdoor dining

## **Notes & Details**

Keep your umbrella secure with this Lancaster Table & Seating 4-piece gray fillable cantilever base with wheels. This base is perfect for providing your outdoor seating area with the stability it needs to keep your customers safe and comfortable. It includes a set of 4 resin containers that can be easily filled with water or sand.

This base weighs 286 lb. when completely full. The 4 containers sit inside of a durable steel frame. The frame includes wheels on the bottom to make it easy to move around, and it boasts a cover to conceal the fillable containers for a neat and professional look. This base is designed for use with Lancaster Table & Seating cantilever umbrellas (sold separately). Ensure your outdoor seating area is safe and secure with this fillable cantilever umbrella base.