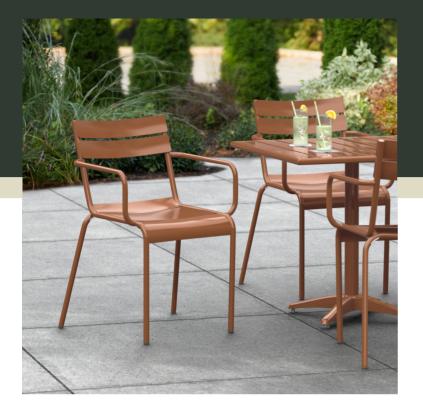

## Features

- Made for use on outdoor patios and bar areas
- Powder-coated aluminum construction is lightweight, durable, and resistant to corrosion
- Smooth surface with brown color creates a neutral atmosphere sure to match outdoor decor
- UV-resistant finished so that color will not fade over time
- Has a seating capacity of up to 300 lb.

## **Notes & Details**

Allow your guests to enjoy the breezy summer weather with this Lancaster Table & Seating brown powder coated aluminum outdoor arm chair. Designed specifically for outdoor use, this chair makes an excellent addition to restaurant and bar patios and other outdoor entertainment areas such as banquets and luaus. It comes fully equipped with two arm rests for maximum relaxation. It's also lightweight so that you can easily move it around your outdoor setting for the best possible view. Your guests will love the opportunity to enjoy the temperate weather with the convenience and comfort of this chair!

This chair is made of powder-coated aluminum that's durable enough to resist weather and corrosion. Its smooth surface features a neutral brown color that's sure to match any decor and complement the natural tones of the outdoors! Thanks to its UV-resistant finish, the color won't fade over time even when left in the sun for longer periods. For your convenience, this chair has a weight capacity of up to 300 lb. It is also stackable for easy storage. Place it on your patio and let your guests enjoy!