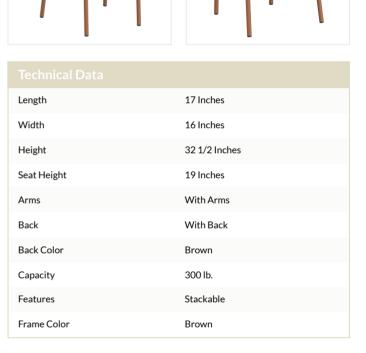

| Technical Data |                     |
|----------------|---------------------|
| Frame Material | Aluminum            |
| Padded Seat    | Without Padded Seat |
| Seat Color     | Brown               |
| Seat Material  | Aluminum            |
| Seat Type      | Slat                |
| Туре           | Chairs              |
| Usage          | Indoor<br>Outdoor   |

This chair is made of powder-coated aluminum that's durable enough to resist weather and corrosion. Its smooth surface features a neutral brown color that's sure to match any decor and complement the natural tones of the outdoors! Thanks to its UV-resistant finish, the color won't fade over time even when left in the sun for longer periods. For your convenience, this chair has a weight capacity of up to 300 lb. It is also stackable for easy storage. Place it on your patio and let your guests enjoy!