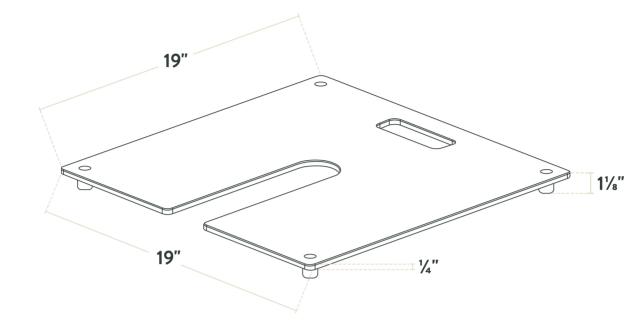

| Length                   | 19 Inches    |
|--------------------------|--------------|
| Width                    | 19 Inches    |
| Height                   | 1 1/8 Inches |
| Compatible Pole Diameter | 1 1/2 Inches |
| Color                    | Black        |
| Material                 | Steel        |
| Shape                    | Square       |
| Туре                     | Base Weights |
| Weight                   | 30 lb.       |