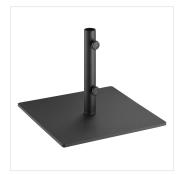

## **Features**

- 50 lb. weight keeps umbrellas securely in place
- Sturdy design holds umbrella poles up to 1 1/2" in diameter
- Square shape adds a modern touch to outdoor spaces
- Steel construction provides superior stability
- Compact to maximize leg and foot space

## **Notes & Details**

Keep your umbrellas securely upright and in place with this Lancaster Table & Seating 50 lb. black square steel umbrella base. This umbrella base is constructed of durable steel that ensures your umbrella won't blow away or tip over when it's windy outside. It's suitable for holding umbrellas with poles 1 1/2" in diameter. Plus, its 50 lb. weight allows it to be sturdy yet lightweight enough to relocate if you need to use it elsewhere. Because of its weight, this umbrella base needs to be lifted with caution and preferably with the help of a second person to ensure employee safety.

This umbrella base's black color and modern square shape are sure to add an upscale touch to your outdoor seating. Its steel construction is not easily breakable, so you can use it with confidence in a commercial setting. Plus, its compact design maximizes leg and foot space! The post can also be removed from the base for convenient storage. Reach for this Lancaster Table & Seating umbrella base to upgrade your outdoor seating experience!