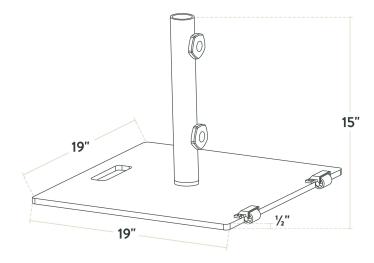

| Length                   | 19 Inches         |
|--------------------------|-------------------|
| Width                    | 19 Inches         |
| Height                   | 15 Inches         |
| Compatible Pole Diameter | 1 1/2 Inches      |
| Assembly Options         | Assembly Required |
| Color                    | Black             |
| Frame Material           | Aluminum          |
| Material                 | Steel             |
| Number of Holes          | 1 Hole            |

## **Plan View**

#427BASESTSLQ / #427BASESKSSQ