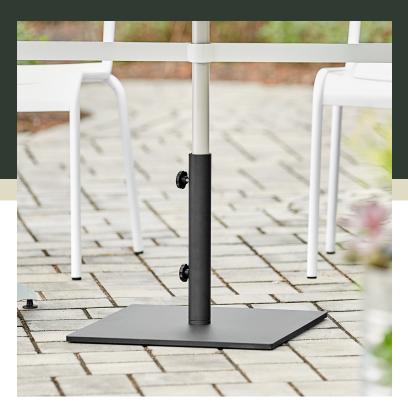

## **Features**

- 50 lb. weight keeps umbrellas securely in place
- Sturdy design holds umbrella poles up to 1 1/2" in diameter
- Square shape adds a modern touch to outdoor spaces
- Steel construction provides superior stability
- Compact to maximize leg and foot space

## **Notes & Details**

Keep your umbrellas securely upright and in place with this Lancaster Table & Seating 50 lb. black square steel umbrella base. This umbrella base is constructed of durable steel that ensures your umbrella won't blow away or tip over when it's windy outside. It's suitable for holding umbrellas with poles 1 1/2" in diameter. Plus, its 50 lb. weight allows it to be sturdy yet lightweight enough to relocate if you need to use it elsewhere. Because of its weight, this umbrella base needs to be lifted with caution and preferably with the help of a second person to ensure employee safety.

This umbrella base's black color and modern square shape are sure to add an upscale touch to your outdoor seating. Its steel construction is not easily breakable, so you can use it with confidence in a commercial setting. Plus, its compact design maximizes leg and foot space! The post can also be removed from the base for convenient storage. Reach for this Lancaster Table & Seating umbrella base to upgrade your outdoor seating experience!