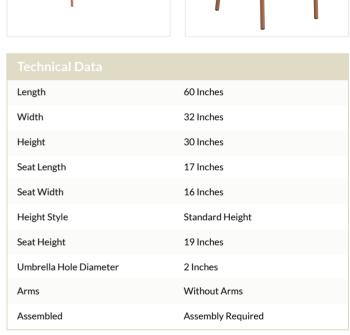

| Back                   | With Back           |
|------------------------|---------------------|
| Chair Weight Capacity  | 300 lb.             |
| Color                  | Brown               |
| Features               | Umbrella Hole       |
| Finish                 | UV-finished         |
| Frame Material         | Aluminum            |
| Included Chairs        | 4 Chairs            |
| Installation Type      | Freestanding        |
| Padded Seat            | Without Padded Seat |
| Seat Material          | Aluminum            |
| Shape                  | Rectangle           |
| Style                  | Side Chair          |
| Table Seating Capacity | 6 Chairs            |
| Tabletop Material      | Aluminum            |
| Туре                   | Table / Chair Sets  |
| Usage                  | Outdoor             |