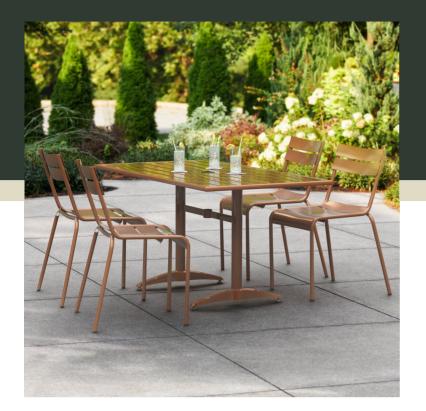

## Lancaster Table & Seating 32" x 60" Brown Powder-Coated Aluminum Dining Height Outdoor Table with Umbrella Hole and 4 Side Chairs

#4273260DUS4N

| Item #: 4273260DUS4N | Qty:  |
|----------------------|-------|
| Project:             |       |
| Approval:            | Date: |
|                      |       |

## **Notes & Details**

Allow your guests to enjoy the breezy summer weather with this Lancaster Table & Seating 32" x 60" brown powder-coated aluminum dining height outdoor table with umbrella hole and 4 side chairs! Designed specifically for outdoor use, this combo makes an excellent addition to restaurants, bar patios, and other outdoor entertainment areas such as banquets and luaus. Their lightweight construction allows you to easily move them around your outdoor setting for the best possible view. Your guests will love the opportunity to enjoy the temperate weather with the convenience and comfort of this table!

This table features a pedestal base that allows it to stand firm on your patio. Plus, it features a built-in umbrella hole so you can pair the table with a compatible umbrella (sold separately) to add shade at your restaurant or cafe. The table's dining height is perfect to let guests sit comfortably during their meal, while the chair's slotted design allows for excellent airflow to keep guests cool. Its 300 lb. capacity brings strength and durability to the chair and your presentation.

Both this table and its chairs are made of powder-coated aluminum, which is durable enough to resist weather and corrosion. Their smooth surfaces feature a brown color that's sure to induce a lively atmosphere and complement the warm summer sky. Thanks to its UV-resistant finish, the color won't fade over time when left in the sun for longer periods. Place them on your patio and let your guests enjoy!