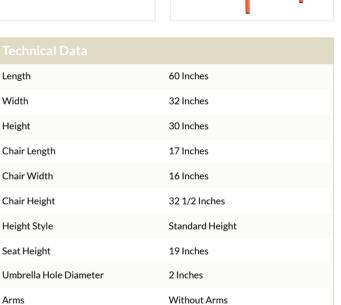

| Assembled              | Assembly Required            |
|------------------------|------------------------------|
| Back                   | With Back                    |
| Chair Weight Capacity  | 300 lb.                      |
| Color                  | Orange                       |
| Features               | Umbrella Hole                |
| Finish                 | Powder-Coated<br>UV-finished |
| Frame Material         | Aluminum                     |
| Included Chairs        | 6 Chairs                     |
| Installation Type      | Freestanding                 |
| Padded Seat            | Without Padded Seat          |
| Seat Material          | Aluminum                     |
| Shape                  | Square                       |
| Style                  | Side Chair                   |
| Table Seating Capacity | 6 Chairs                     |
| Tabletop Material      | Aluminum                     |
| Туре                   | Table / Chair Sets           |
| Usage                  | Outdoor                      |