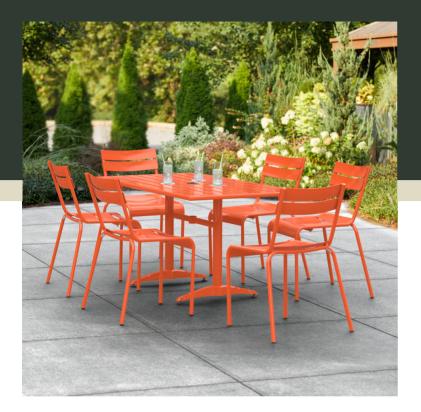

## Lancaster Table & Seating 32" x 60" Orange Powder-Coated Aluminum Standard Height Outdoor Table with Umbrella Hole and 6 Side Chairs

#4273260DS6OR

| Item #: 4273260DS6OR | Qty:  |
|----------------------|-------|
| Project:             |       |
| Approval:            | Date: |
|                      |       |

## **Notes & Details**

Allow your guests to enjoy the breezy summer weather with this Lancaster Table & Seating 32" x 60" orange powder-coated aluminum standard height outdoor table with umbrella hole and 6 side chairs! Designed specifically for outdoor use, this combo makes an excellent addition to restaurants, bar patios, and other outdoor entertainment areas such as banquets and luaus. Their lightweight construction allows you to easily move them around your outdoor setting for the best possible view. Your guests will love the opportunity to enjoy the temperate weather with the convenience and comfort of this table!

Both this table and its chairs are made of powder-coated aluminum, which is durable enough to resist weather and corrosion. Their smooth surfaces feature an orange color that's sure to induce a lively atmosphere and complement the warm summer sky. Thanks to its UV-resistant finish, the color won't fade over time when left in the sun for longer periods. Place them on your patio and let your guests enjoy!