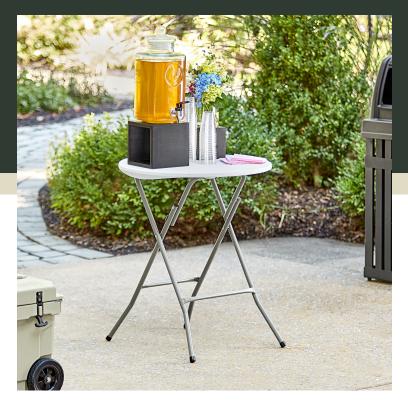

## Lancaster Table & Seating 24" Round Granite White Heavy-Duty Blow Molded Standard Height Plastic **Folding Table**

#384YCZ24RND

| Item #: 384YCZ24RND | Qty:  |
|---------------------|-------|
| Project:            |       |
| Approval:           | Date: |
|                     |       |

## **Notes & Details**

Bring convenience to your catered events with this Lancaster Table & Seating 24" round granite white heavy-duty blow molded standard height plastic folding table! This table gives you exceptional versatility at a price that's hard to beat. Use it indoors or outdoors! The high-impact polyethylene construction won't crack, chip, or peel as a result of routine use. It's stronger and more durable than wood, and easy to clean as well! Simply spray with a mild cleaner and wipe, or use hot, soapy water and a towel.

This table is a fantastic choice at any number of catered events in virtually any setting, such as dining rooms, kitchens, offices, conference rooms, restaurants, and banquet halls. The sturdy powder-coated steel frame boasts 19 gauge steel legs and a 1 3/4" thick granite-colored top for a table that is as durable as it is attractive. Caps on the end of the legs help protect floors from scuffing. After your event is over, the folding legs bend at multiple joints for compact storage. Make setting up and tearing down parties and banquets simpler than ever with this Lancaster Table & Seating folding table!