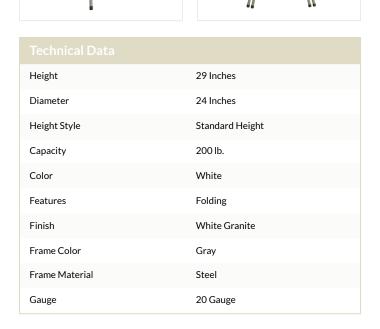

| Installation Type    | Freestanding      |
|----------------------|-------------------|
| Material             | Plastic           |
| Max Seating Capacity | 2 Chairs          |
| Shape                | Round             |
| Tabletop Material    | Plastic           |
| Tabletop Thickness   | 1 3/4 Inches      |
| Texture              | Smooth            |
| Туре                 | Folding Tables    |
| Usage                | Indoor<br>Outdoor |

This table is a fantastic choice at any number of catered events in virtually any setting, such as dining rooms, kitchens, offices, conference rooms, restaurants, and banquet halls. The sturdy powder-coated steel frame boasts 19 gauge steel legs and a 1 3/4" thick granite-colored top for a table that is as durable as it is attractive. Caps on the end of the legs help protect floors from scuffing. After your event is over, the folding legs bend at multiple joints for compact storage. Make setting up and tearing down parties and banquets simpler than ever with this Lancaster Table & Seating folding table!