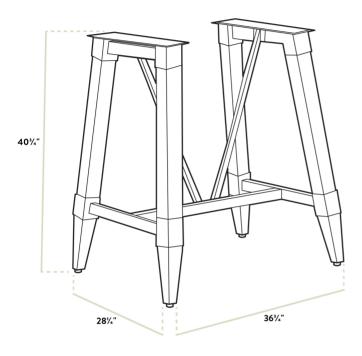

#### Length 36 3/4 Inches Width 28 1/4 Inches Height 40 3/4 Inches Height Style Bar Height Assembled Assembly Required Trestle Base Style 300 lb. Capacity Color Brown Features Adjustable Feet Finish Antique Walnut

#### **Plan View**