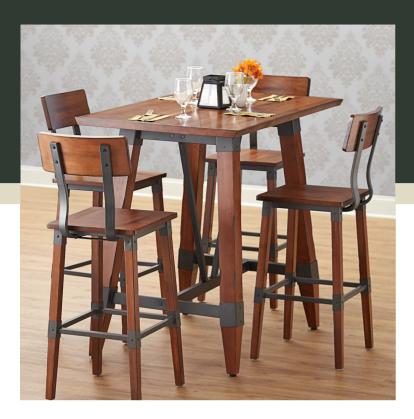

## **Notes & Details**

Rural countryside meets urban city with this Lancaster Table & Seating industrial antique walnut bar height trestle table base for 30" x 48" table tops. This table base combines the natural look of wood with rugged metal accents to add a rustic element with contemporary flair to your establishment. The perfect piece for your winery, brewery, or farm-to-table eatery, this table base elevates compatible table tops to bar height, ensuring tables stay steady and balanced while guests enjoy your signature drinks and dishes.

This table base features tapered, solid wood legs fitted into a steel trestle frame for a base that is both sleek and exceptionally sturdy. The wide trestle design helps prevent the table from wobbling, while the adjustable feet add stability and help protect floors from scratches and scuffs. Thanks to its generous 300 lb. weight capacity, this table base will provide a reliable foundation for heavy meals, dinnerware, and decor. Plus, the antique walnut finish highlights the distinctive woodgrain patterns and gives the table a simple, elegant hue, providing your establishment with a unique aesthetic that can't be duplicated.

This table base can be paired with select Lancaster Table & Seating 30" x 48" live edge table tops (sold separately) to complete your dining area. You can also combine it with seating from the rest of the industrial line to create a coherent and attractive dining space. To save you money, this table base ships unassembled. With the perfect blend of warm and cool tones, this industrial base makes it easy to create an inviting and modern dining room your customers won't soon forget!