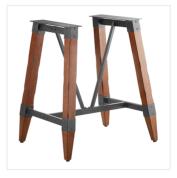

### **Features**

- Industrial-style trestle base with antique walnut finish
- Steel frame adds durability and style
- Adjustable feet prevent table from wobbling
- Compatible with Lancaster Table & Seating 30" x 48" live edge table tops (sold separately)
- Ships unassembled to save on shipping costs

This table base features tapered, solid wood legs fitted into a steel trestle frame for a base that is both sleek and exceptionally sturdy. The wide trestle design helps prevent the table from wobbling, while the adjustable feet add stability and help protect floors from scratches and scuffs. Thanks to its generous 300 lb. weight capacity, this table base will provide a reliable foundation for heavy meals, dinnerware, and decor. Plus, the antique walnut finish highlights the distinctive woodgrain patterns and gives the table a simple, elegant hue, providing your establishment with a unique aesthetic that can't be duplicated.