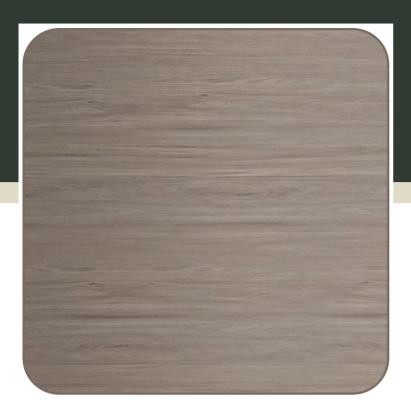

# **Features**

- Features a birch and ash finish
- Includes a protective brown vinyl molding
- Reversible sides add versatility
- Great for pizza shops, cafeterias, and delis
- For indoor use only

# **Notes & Details**

This Lancaster Table & Seating 36" x 36" square reversible birch / ash laminated table top provides your establishment with a versatile look. With this table top, you can easily provide guests in your cafeteria, deli, or pizza parlor with a stable place to eat their meals. Thanks to the versatile, reversible birch and ash top, you don't have to worry about it clashing with the color scheme or decor of your business. You can simply choose between the birch side or the ash side for the ideal look in your establishment.

Additionally, it's made from durable laminate materials that are sure to stand up to long-term use in your restaurant or deli. Plus, this material makes the table top incredibly easy to clean. The brown vinyl molding on this product prevents your table from any unattractive chipping and scuffing, keeping your table looking great through general wear and tear.