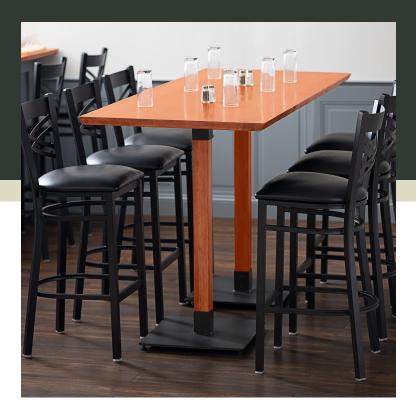

# **Features**

- Industrial-style rustic mahogany finish wood columns with steel base plates and spiders
- Solid 1 1/2" thick live edge table top
- Wide, square base with adjustable feet ensures table stability
- 72" length is perfect for seating 6-8 guests comfortably
- Pair with Lancaster Table & Seating industrial bar stools (sold separately)

## **Notes & Details**

Feature beautiful wood with reliable durability in your dining room by choosing this Lancaster Table & Seating industrial 30" x 72" solid wood live edge bar height table with rustic mahogany finish. Complete with an attractive table top and bar height bases, this table is the perfect addition to your winery, brewery, or farm-to-table eatery. It combines the natural look of wood with rugged metal accents to add a rustic element with contemporary flair to your establishment. The rustic mahogany finish highlights the distinctive woodgrain patterns and gives the table a unique aesthetic that can't be duplicated.

Thanks to its 1 1/2" thick European beechwood construction, the table top is durable enough to withstand the wear and tear of everyday use. Its underside includes V-shaped metal braces that prevent the wood from warping, which helps to maintain the smooth, sturdy surface. This table top also features 2 live edges for a rustic look that captures the natural beauty of wood. At 72" in length, it can comfortably seat 6-8 guests.

The included table bases feature solid beechwood columns with steel base plates and spider attachments. The wide, square bases help prevent the table from wobbling, while the adjustable feet add stability and help protect your floors from scuffs and scratches. Thanks to their generous 300 lb. weight capacity, the table bases will provide a reliable foundation for heavy meals, dinnerware, and decor. The table bases elevate your table top to bar height, ensuring it stays steady and balanced while guests enjoy your signature drinks and dishes. Pair this table with Lancaster Table & Seating industrial bar stools (sold separately) to complete your dining area.