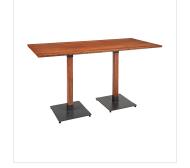

# **Features**

- Industrial-style rustic mahogany finish wood columns with steel base plates and spiders
- Solid 1 1/2" thick live edge table top
- Wide, square base with adjustable feet ensures table stability
- 72" length is perfect for seating 6-8 guests comfortably
- Pair with Lancaster Table & Seating industrial bar stools (sold separately)

Thanks to its 1 1/2" thick European beechwood construction, the table top is durable enough to withstand the wear and tear of everyday use. Its underside includes V-shaped metal braces that prevent the wood from warping, which helps to maintain the smooth, sturdy surface. This table top also features 2 live edges for a rustic look that captures the natural beauty of wood. At 72" in length, it can comfortably seat 6-8 guests.

The included table bases feature solid beechwood columns with steel base plates and spider attachments. The wide, square bases help prevent the table from wobbling, while the adjustable feet add stability and help protect your floors from scuffs and scratches. Thanks to their generous 300 lb. weight capacity, the table bases will provide a reliable foundation for heavy meals, dinnerware, and decor. The table bases elevate your table top to bar height, ensuring it stays steady and balanced while guests enjoy your signature drinks and dishes. Pair this table with Lancaster Table & Seating industrial bar stools (sold separately) to complete your dining area.