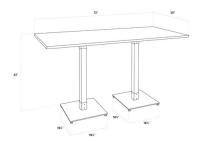

| Length            | 72 Inches       |
|-------------------|-----------------|
| Width             | 30 Inches       |
| Height            | 38 1/4 Inches   |
| Height Style      | Bar Height      |
| Base Color        | Black           |
| Color             | Brown           |
| Features          | Live Edge       |
| Finish            | Rustic Mahogany |
| Frame Material    | Metal           |
| Samples Available | Yes             |

## **Plan View**