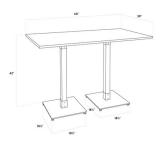

| Length            | 60 Inches     |
|-------------------|---------------|
| Width             | 30 Inches     |
| Height            | 38 1/4 Inches |
| Height Style      | Bar Height    |
| Base Color        | Black         |
| Base Material     | Metal         |
| Color             | Gray          |
| Features          | Live Edge     |
| Finish            | Slate Gray    |
| Samples Available | Yes           |

| Technical Data         |              |
|------------------------|--------------|
| Shape                  | Rectangle    |
| Style                  | Solid Wood   |
| Table Seating Capacity | 6 Chairs     |
| Tabletop Material      | Wood         |
| Tabletop Thickness     | 1 1/2 Inches |
| Туре                   | Tables       |
| Usage                  | Indoor       |

## **Plan View**