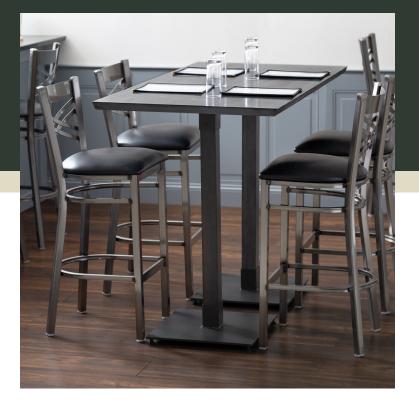

## **Features**

- Industrial-style slate gray finish wood columns with steel base plates and spiders
- Solid 1 1/2" thick live edge table top
- Wide, square base with adjustable feet ensures table stability
- 60" length is perfect for seating 6 guests comfortably
- Pair with Lancaster Table & Seating industrial bar stools (sold separately)

## **Notes & Details**

Feature beautiful wood with reliable durability in your dining room by choosing this Lancaster Table & Seating industrial 30" x 60" solid wood live edge bar height table with slate gray finish. Complete with an attractive table top and bar height bases, this table is the perfect addition to your winery, brewery, or farm-to-table eatery. It combines the natural look of wood with rugged metal accents to add a rustic element with contemporary flair to your establishment. The slate gray finish highlights the distinctive woodgrain patterns and gives the table a unique aesthetic that can't be duplicated.

Thanks to its 1 1/2" thick European beechwood construction, the table top is durable enough to withstand the wear and tear of everyday use. Its underside includes V-shaped metal braces that prevent the wood from warping, which helps to maintain the smooth, sturdy surface. This table top also features 2 live edges for a rustic look that captures the natural beauty of wood. At 60" in length, it can comfortably seat 6 guests.

The included table bases feature solid beechwood columns with steel base plates and spider attachments. The wide, square bases help prevent the table from wobbling, while the adjustable feet add stability and help protect your floors from scuffs and scratches. Thanks to their generous 300 lb. weight capacity, the table bases will provide a reliable foundation for heavy meals, dinnerware, and decor. The table bases elevate your table top to bar height, ensuring it stays steady and balanced while guests enjoy your signature drinks and dishes. Pair this table with Lancaster Table & Seating industrial bar stools (sold separately) to complete your dining area.