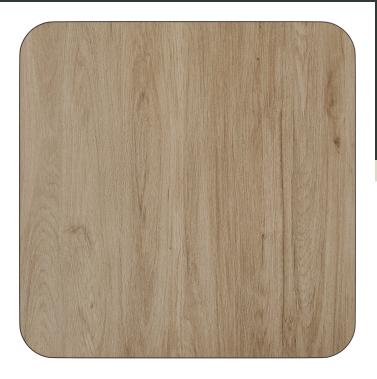

## Lancaster Table & Seating 24" x 24" Square Reversible White Birch / Ash Laminated Table Top

#3492424TBA

| Item #: 3492424TBA | Qty:  |
|--------------------|-------|
| Project:           |       |
| Approval:          | Date: |
|                    |       |

## **Notes & Details**

This Lancaster Table & Seating 24" x 24" square reversible birch / ash laminated table top provides your establishment with a versatile look. With this table top, you can easily provide guests in your cafeteria, deli, or pizza parlor with a stable place to eat their meals. Thanks to the versatile, reversible birch and ash top, you don't have to worry about it clashing with the color scheme or decor of your business. You can simply choose between the ash side or the birch side for the ideal look in your establishment.

Additionally, it's made from durable laminate materials that are sure to stand up to long-term use in your restaurant or deli. Plus, this material makes the table top incredibly easy to clean. The brown vinyl molding on this product prevents your table from any unattractive chipping and scuffing, keeping your table looking great through general wear and tear.