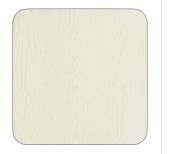

## **Notes & Details**

This Lancaster Table & Seating 24" x 24" square reversible birch / ash laminated table top provides your establishment with a versatile look. With this table top, you can easily provide guests in your cafeteria, deli, or pizza parlor with a stable place to eat their meals. Thanks to the versatile, reversible birch and ash top, you don't have to worry about it clashing with the color scheme or decor of your business. You can simply choose between the ash side or the birch side for the ideal look in your establishment.

Additionally, it's made from durable laminate materials that are sure to stand up to long-term use in your restaurant or deli. Plus, this material makes the table top incredibly easy to clean. The brown vinyl molding on this product prevents your table from any unattractive chipping and scuffing, keeping your table looking great through general wear and tear.