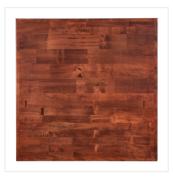

## Lancaster Table & Seating 24" x 24" Wood Butcher Block Table Top with Mahogany Finish

#3492424BBMAH

| Item#:   | 3492424BBMAH | Qty:  |  |
|----------|--------------|-------|--|
| Project: |              |       |  |
| Approva  | ıl:          | Date: |  |

## **Notes & Details**

Add a unique, rustic ambiance to your Irish pub, ski lodge cafe, or nature inspired hotel restaurant with this Lancaster Table & Seating 24" x 24" wood butcher block table top! Made from wood, this table top provides your establishment with a distinct aesthetic that can't be duplicated.

The butcher block style top highlights the natural beauty of the array of different wood species. Beech, birch, pine, ash, and oak are all found in this table top and complement as well as contrast with one another through natural grain pattern variance as well as shade. With a vibrant and rich mahogany stain, each strip of wood accepts the stain differently, giving a uniform appearance while simultaneously allowing each unique species to stand out.