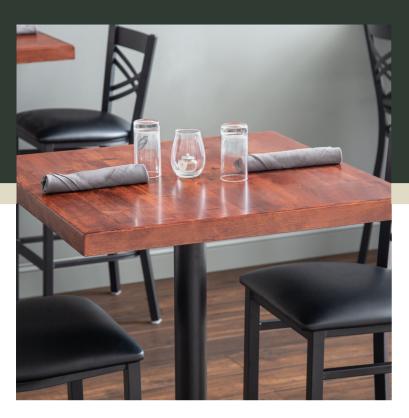

## Lancaster Table & Seating 24" x 24" Wood Butcher Block Table Top with Mahogany Finish

#3492424BBMAH

| Item#:   | 3492424BBMAH | Qty:  |  |
|----------|--------------|-------|--|
| Project: |              |       |  |
| Approva  | ıl:          | Date: |  |

## **Notes & Details**

Add a unique, rustic ambiance to your Irish pub, ski lodge cafe, or nature inspired hotel restaurant with this Lancaster Table & Seating 24" x 24" wood butcher block table top! Made from wood, this table top provides your establishment with a distinct aesthetic that can't be duplicated.

The butcher block style top highlights the natural beauty of the array of different wood species. Beech, birch, pine, ash, and oak are all found in this table top and complement as well as contrast with one another through natural grain pattern variance as well as shade. With a vibrant and rich mahogany stain, each strip of wood accepts the stain differently, giving a uniform appearance while simultaneously allowing each unique species to stand out.

Composed of 3/4" solid strips, the wood is affixed to 1/2" plywood for increased structural durability and stability. A 2" thick solid wood border surrounds the perimeter of the table, giving the appearance of a thicker table while maintaining a lightweight composition. It is specially designed to provide you with a dining option that will look fantastic and deliver long-lasting performance at an unbeatable price. Whether you're using it in a restaurant, pub, or cafe, if you're looking for a table top that spotlights the beauty of nature while also focusing on an elegant dining experience, this table is the best of both worlds!