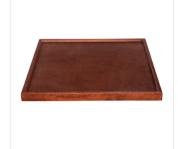

Composed of 3/4" solid strips, the wood is affixed to 1/2" plywood for increased structural durability and stability. A 2" thick solid wood border surrounds the perimeter of the table, giving the appearance of a thicker table while maintaining a lightweight composition. It is specially designed to provide you with a dining option that will look fantastic and deliver long-lasting performance at an unbeatable price. Whether you're using it in a restaurant, pub, or cafe, if you're looking for a table top that spotlights the beauty of nature while also focusing on an elegant dining experience, this table is the best of both worlds!