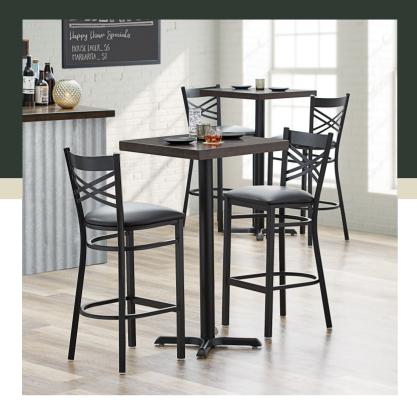

## Lancaster Table & Seating 24" x 24" Wood Butcher Block Table Top with Espresso Finish

#3492424BBESP

| Item #: 3492424BBESP | Qty:  |
|----------------------|-------|
| Project:             |       |
| Approval:            | Date: |

## Notes & Details

Add a unique, rustic ambiance to your Irish pub, ski lodge cafe, or nature inspired hotel restaurant with this Lancaster Table & Seating 24" x 24" wood butcher block table top! Made from wood, this table top provides your establishment with a distinct aesthetic that can't be duplicated.

The butcher block style top highlights the natural beauty of the array of different wood species. Beech, birch, pine, ash, and oak are all found in this table top and complement as well as contrast with one another through natural grain pattern variance as well as shade. With a dark and rich espresso stain, each strip of wood accepts the stain differently, giving a uniform appearance while simultaneously allowing each unique species to stand out.

Composed of 3/4" solid strips, the wood is affixed to 1/2" plywood for increased structural durability and stability. A 2" thick solid wood border surrounds the perimeter of the table, giving the appearance of a thicker table while maintaining a lightweight composition. It is specially designed to provide you with a dining option that will look fantastic and deliver long-lasting performance at an unbeatable price. Whether you're using it in a restaurant, pub, or cafe, if you're looking for a table top that spotlights the beauty of nature while also focusing on an elegant dining experience, this table is the best of both worlds!