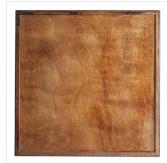

The butcher block style top highlights the natural beauty of the array of different wood species. Beech, birch, pine, ash, and oak are all found in this table top and complement as well as contrast with one another through natural grain pattern variance as well as shade. With a dark and rich espresso stain, each strip of wood accepts the stain differently, giving a uniform appearance while simultaneously allowing each unique species to stand out.

Composed of 3/4" solid strips, the wood is affixed to 1/2" plywood for increased structural durability and stability. A 2" thick solid wood border surrounds the perimeter of the table, giving the appearance of a thicker table while maintaining a lightweight composition. It is specially designed to provide you with a dining option that will look fantastic and deliver long-lasting performance at an unbeatable price. Whether you're using it in a restaurant, pub, or cafe, if you're looking for a table top that spotlights the beauty of nature while also focusing on an elegant dining experience, this table is the best of both worlds!