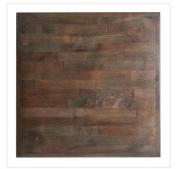

The butcher block style top highlights the natural beauty of the array of different wood species. Beech, birch, pine, ash, and oak are all found in this table top and complement as well as contrast with one another through natural grain pattern variance as well as shade. With a dark and rich espresso stain, each strip of wood accepts the stain differently, giving a uniform appearance while simultaneously allowing each unique species to stand out.

Composed of 3/4" solid strips, the wood is affixed to 1/2" plywood for increased structural durability and stability. A 2" thick solid wood border surrounds the perimeter of the table, giving the appearance of a thicker table while maintaining a lightweight composition. It is specially designed to provide you with a dining option that will look fantastic and deliver long-lasting performance at an unbeatable price. Whether you're using it in a restaurant, pub, or cafe, if you're looking for a table top that spotlights the beauty of nature while also focusing on an elegant dining experience, this table is the best of both worlds!