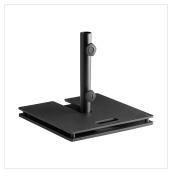

#### **Notes & Details**

Keep your umbrella secure with this Lancaster Table & Seating 50 lb. steel umbrella base with wheels and 30 lb. stack plate. This 50 lb. base is made of durable steel and is sure to help keep your umbrella upright. Better yet, it comes with a 30 lb. stack plate to provide extra stability in windy conditions. This unit is compatible with 1 1/2" umbrella poles. It includes wheels for convenient mobility, allowing you to easily move your umbrella as needed to shade different areas. To keep your umbrella upright and prevent damage, go with this convenient 50 lb. base!

#### Kit Includes

- $\hbox{-} 50 \, \hbox{lb. steel umbrella base with wheels} \\$
- 30 lb. steel stack plate

▲ WARNING: This product can expose you to chemicals including lead, which are known to the State of California to cause cancer and birth defects or other reproductive harm. For more information, go to <a href="https://www.p65warnings.ca.gov">www.p65warnings.ca.gov</a>.