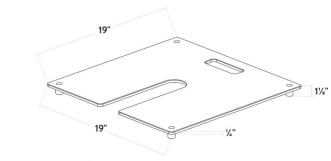

| Length                   | 19 Inches         |
|--------------------------|-------------------|
| Width                    | 19 Inches         |
| Height                   | 15 Inches         |
| Plate Length             | 19 Inches         |
| Plate Width              | 19 Inches         |
| Plate Height             | 1 1/8 Inches      |
| Compatible Pole Diameter | 1 1/2 Inches      |
| Assembly Options         | Assembly Required |
| Color                    | Black             |
| Features                 | Wheels            |

## **Plan View**

#427BASESTSQS / #427BASESKSSQ / #247BASESKSSW

#427BASESTSQW / #247BASESKSSW