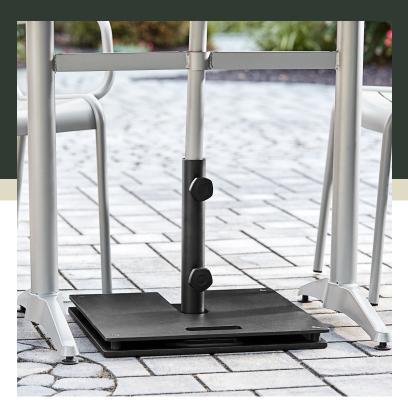

#### **Notes & Details**

Keep your umbrella secure with this Lancaster Table & Seating 50 lb. steel umbrella base with wheels and 30 lb. stack plate. This 50 lb. base is made of durable steel and is sure to help keep your umbrella upright. Better yet, it comes with a 30 lb. stack plate to provide extra stability in windy conditions. This unit is compatible with 1 1/2" umbrella poles. It includes wheels for convenient mobility, allowing you to easily move your umbrella as needed to shade different areas. To keep your umbrella upright and prevent damage, go with this convenient 50 lb. base!