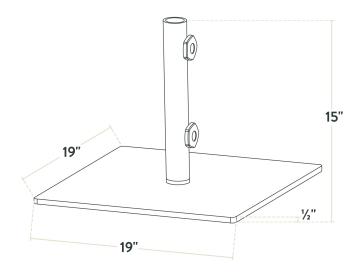

| Length                   | 19 Inches         |
|--------------------------|-------------------|
| Width                    | 19 Inches         |
| Height                   | 15 Inches         |
| Plate Length             | 19 Inches         |
| Plate Width              | 19 Inches         |
| Plate Height             | 1 1/8 Inches      |
| Compatible Pole Diameter | 1 1/2 Inches      |
| Assembly Options         | Assembly Required |
| Color                    | Black             |
| Features                 | Wheels            |

## **Plan View**

#427BASESTSQS / #427BASESKSSQ / #247BASESKSSW

#427BASESTSQW / #247BASESKSSW