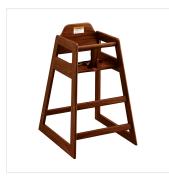

# **Features**

- Solid premium wood construction with classic dark brown finish
- Rounded corners and edges provide additional safety and comfort
- Includes a crotch panel and 3-point harness to keep children secure
- Easy to clean
- Ships unassembled to save you money on shipping costs

### Length 23 Inches Width 20 Inches Height 30 Inches Seat Width 17 Inches Seat Depth 9 Inches Leg Hole Height 5 Inches Seat Height 20 Inches **Assembly Options** Assembly Required Color Brown Finish Espresso

## **Notes & Details**

Provide your smallest guests with a place to sit with the Lancaster Table & Seating standard height restaurant wooden high chair with dark brown finish! Thanks to this sturdy high chair, you can easily keep your youngest guests safe and tightly secure while they're in your family-friendly restaurant or diner. The chair is designed to keep children comfortably restrained. Plus, the sleek dark brown color adds a nice visual appeal to your dining setup.