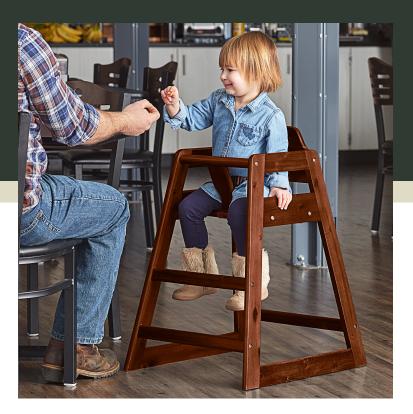

## **Notes & Details**

Provide your smallest guests with a place to sit with the Lancaster Table & Seating standard height restaurant wooden high chair with dark brown finish! Thanks to this sturdy high chair, you can easily keep your youngest guests safe and tightly secure while they're in your family-friendly restaurant or diner. The chair is designed to keep children comfortably restrained. Plus, the sleek dark brown color adds a nice visual appeal to your dining setup.

Thanks to the rounded corners, this high chair ensures that children have a comfortable place to rest their arms while they sit. This also helps prevent other guests and wait staff from injuring themselves should they brush against the chair. The smaller opening on the side panels and leg holes, as well as the crotch panel and 3-point harness all help secure a child in place so they can't wiggle free and fall. To save you money on costly shipping expenses, this chair ships unassembled. To assemble, all necessary hardware is included. You will also receive a double-ended Allen key with screwdriver and flat head ends. Make sure you can accommodate guests of all ages with this comfortable, safe high chair from Lancaster Table & Seating.