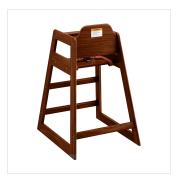

# **Features**

- Solid premium wood construction with classic dark brown finish
- Rounded corners and edges provide additional safety and comfort
- Includes a crotch panel and 3-point harness to keep children secure
- Easy to clean
- Ships unassembled to save you money on shipping costs

### Length 23 Inches Width 20 Inches Height 30 Inches Seat Width 17 Inches Seat Depth 9 Inches Leg Hole Height 5 Inches Seat Height 20 Inches **Assembly Options** Assembly Required Color Brown Finish Espresso

## **Notes & Details**

Provide your smallest guests with a place to sit with the Lancaster Table & Seating standard height restaurant wooden high chair with dark brown finish! Thanks to this sturdy high chair, you can easily keep your youngest guests safe and tightly secure while they're in your family-friendly restaurant or diner. The chair is designed to keep children comfortably restrained. Plus, the sleek dark brown color adds a nice visual appeal to your dining setup.