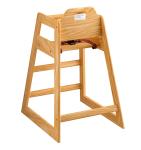

## **Features**

- Solid premium wood construction with classic natural finish
- Rounded corners and edges provide additional safety and comfort
- Includes a crotch panel and 3-point harness to keep children secure
- Easy to clean
- Ships fully assembled for added convenience

## **Notes & Details**

Provide your smallest guests with a place to sit with the Lancaster Table & Seating standard height restaurant wooden high chair with natural finish! Thanks to this sturdy high chair, you can easily keep your youngest guests safe and tightly secure while they're in your family-friendly restaurant or diner. The chair is designed to keep children comfortably restrained. Plus, the classic natural color adds a nice visual appeal to your dining setup.

Thanks to the rounded corners, this high chair ensures that children have a comfortable place to rest their arms while they sit. This also helps prevent other guests and wait staff from injuring themselves should they brush against the chair. The smaller opening on the side panels, and the crotch panel and 3-point harness all help secure a child in place so they can't wiggle free and fall. For added convenience, it ships fully assembled for immediate use right out of the box, saving time and labor during setup. Make sure you can accommodate guests of all ages with this comfortable, safe high chair from Lancaster Table & Seating.