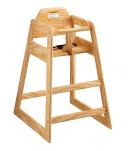

## **Features**

- Solid premium wood construction with classic natural finish
- Rounded corners and edges provide additional safety and comfort
- Includes a crotch panel and 3-point harness to keep children secure
- Easy to clean
- Ships fully assembled for added convenience

## **Notes & Details**

Provide your smallest guests with a place to sit with the Lancaster Table & Seating standard height restaurant wooden high chair with natural finish! Thanks to this sturdy high chair, you can easily keep your youngest guests safe and tightly secure while they're in your family-friendly restaurant or diner. The chair is designed to keep children comfortably restrained. Plus, the classic natural color adds a nice visual appeal to your dining setup.

Thanks to the rounded corners, this high chair ensures that children have a comfortable place to rest their arms while they sit. This also helps prevent other guests and wait staff from injuring themselves should they brush against the chair. The smaller opening on the side panels, and the crotch panel and 3-point harness all help secure a child in place so they can't wiggle free and fall. For added convenience, it ships fully assembled for immediate use right out of the box, saving time and labor during setup. Make sure you can accommodate guests of all ages with this comfortable, safe high chair from Lancaster Table & Seating.