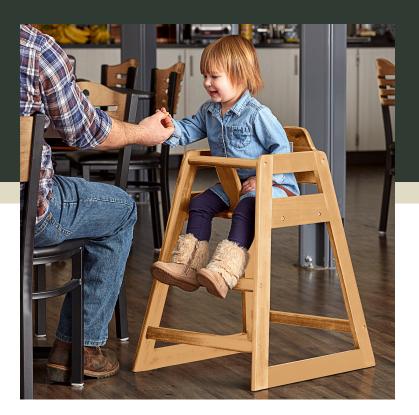

## **Notes & Details**

Provide your smallest guests with a place to sit with the Lancaster Table & Seating standard height restaurant wooden high chair with natural finish! Thanks to this sturdy high chair, you can easily keep your youngest guests safe and tightly secure while they're in your family-friendly restaurant or diner. The chair is designed to keep children comfortably restrained. Plus, the classic natural color adds a nice visual appeal to your dining setup.

Thanks to the rounded corners, this high chair ensures that children have a comfortable place to rest their arms while they sit. This also helps prevent other guests and wait staff from injuring themselves should they brush against the chair. The smaller opening on the side panels, and the crotch panel and 3-point harness all help secure a child in place so they can't wiggle free and fall. For added convenience, it ships fully assembled for immediate use right out of the box, saving time and labor during setup. Make sure you can accommodate guests of all ages with this comfortable, safe high chair from Lancaster Table & Seating.