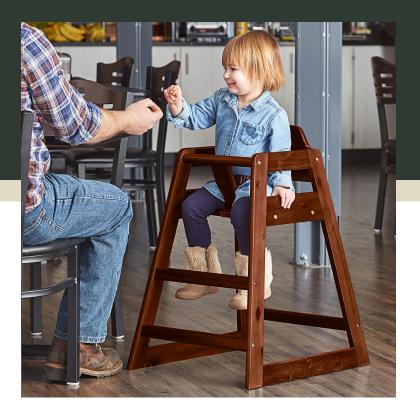

## **Notes & Details**

Provide your smallest guests with a place to sit with the Lancaster Table & Seating standard height restaurant wooden high chair with dark brown finish! Thanks to this sturdy high chair, you can easily keep your youngest guests safe and tightly secure while they're in your family-friendly restaurant or diner. The chair is designed to keep children comfortably restrained. Plus, the sleek dark brown color adds a nice visual appeal to your dining setup.

Thanks to the rounded corners, this high chair ensures that children have a comfortable place to rest their arms while they sit. This also helps prevent other guests and wait staff from injuring themselves should they brush against the chair. The smaller opening on the side panels, and the crotch panel and 3-point harness all help secure a child in place so they can't wiggle free and fall. For added convenience, it ships fully assembled for immediate use right out of the box, saving time and labor during setup. Make sure you can accommodate guests of all ages with this comfortable, safe high chair from Lancaster Table & Seating.

## **Features**

- Solid premium wood construction with classic dark brown finish
- Rounded corners and edges provide additional safety and comfort
- Includes a crotch panel and 3-point harness to keep children secure
- Easy to clean
- Ships fully assembled for added convenience