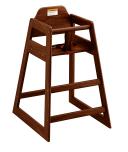

## Lancaster Table & Seating Standard Height Wooden High Chair with Dark Brown Finish - Assembled

#164WHCASDB

| Item #: 164WHCASDB | Qty:  |
|--------------------|-------|
| Project:           |       |
| Approval:          | Date: |
|                    |       |

| Length          | 23 Inches |
|-----------------|-----------|
| Width           | 20 Inches |
| Height          | 30 Inches |
| Seat Width      | 17 Inches |
| Seat Depth      | 9 Inches  |
| Leg Hole Height | 5 Inches  |
| Seat Height     | 20 Inches |
| Color           | Brown     |
| Finish          | Espresso  |
| Harness Style   | 3-Point   |

| Material | Rubberwood<br>Wood |
|----------|--------------------|
| Туре     | High Chairs        |
| Usage    | Indoor             |
| Wheels   | Without Wheels     |