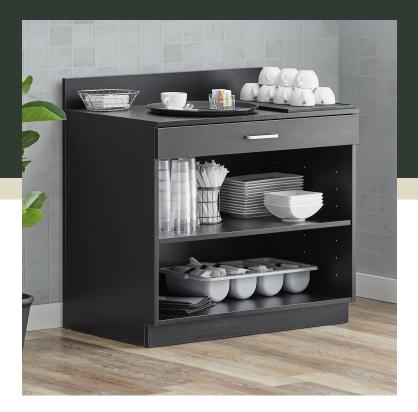

## **Notes & Details**

You can have all the tools you need to keep your customers satisfied at your disposal with this Lancaster Table & Seating 36" black waitress station with drawer and adjustable shelf. Durable enough to last and ideal for use in nearly any dining setting, this black waitress station is perfect for keeping silverware and glassware ready and organized for all your servers.

This waitress station comes with one drawer that is able to hold a cutlery box, one adjustable shelf, and one bottom shelf for extra storage. With this station, you can also store other essential items like menus or napkins close at hand to keep your restaurant service running smoothly. The drawer features roller-bearing self-closing slide tracks. It also features a laminated melamine construction that's paired with 3mm thick PVC edging to ensure extra strength and durability, so you can be sure that it will provide long-lasting use in your establishment. Optimize service in your establishment with the help of this waitress station! To provide you with the best possible savings on shipping costs, this unit ships unassembled.