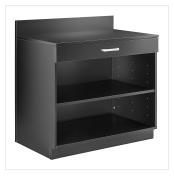

## Features

- Black laminated melamine construction with 3mm thick PVC edging
- 36" height elevates the look of your establishment
- Includes one drawer for flatware and cutlery
- One adjustable shelf for storage
- Ideal for nearly any dining setting

This waitress station comes with one drawer that is able to hold a cutlery box, one adjustable shelf, and one bottom shelf for extra storage. With this station, you can also store other essential items like menus or napkins close at hand to keep your restaurant service running smoothly. The drawer features roller-bearing self-closing slide tracks. It also features a laminated melamine construction that's paired with 3mm thick PVC edging to ensure extra strength and durability, so you can be sure that it will provide long-lasting use in your establishment. Optimize service in your establishment with the help of this waitress station! To provide you with the best possible savings on shipping costs, this unit ships unassembled.