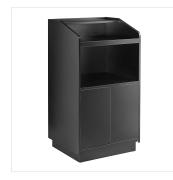

## **Features**

- Laminated melamine construction with 3mm thick PVC edging
- 46" height elevates the look of your establishment
- Touch latch doors for easy opening and closing
- Can also be used as a lectern for presentations
- Ideal for nearly any dining setting

| Width             | 22 3/4 Inches                   |
|-------------------|---------------------------------|
| Depth             | 20 5/16 Inches                  |
| Height            | 46 1/4 Inches                   |
| Cabinet Height    | 19 9/16 Inches                  |
| Color             | Black                           |
| Features          | With Doors                      |
| Installation Type | Freestanding                    |
| Material          | Laminated Melamine              |
| Туре              | Floor Lecterns<br>Host Stations |