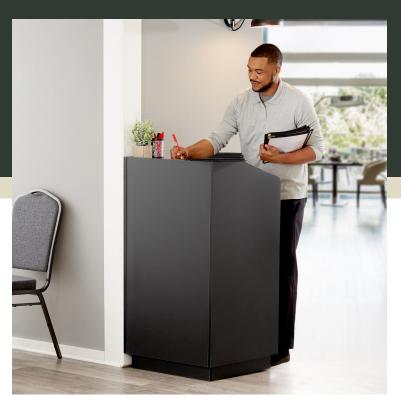

## **Notes & Details**

Greet customers in style with the help of this Lancaster Table & Seating 46" black host station / host podium. Durable enough to last and ideal for use in nearly any dining setting, this podium lends a professional touch to your restaurant or food service operation. With this station, you can keep all your placemats and menus organized with ease so that they can be distributed quickly to your hungry guests.

Touch latch doors provide exceptional convenience so you can store essential items like menus, napkins, silverware, or anything else that you need to keep your restaurant service running smoothly. This host station also features a laminated melamine construction that's paired with 3mm thick PVC edging to ensure extra strength and durability, so you can be sure that it will provide long-lasting use in your establishment. This versatile podium would also work great as a lectern for any presentation room or classroom! Make a great first impression on your guests with this convenient host station.