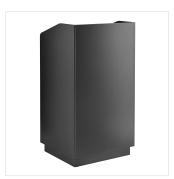

## **Features**

- Laminated melamine construction with 3mm thick PVC edging
- 46" height elevates the look of your establishment
- Touch latch doors for easy opening and closing
- Can also be used as a lectern for presentations
- Ideal for nearly any dining setting

| Width             | 22 3/4 Inches                   |
|-------------------|---------------------------------|
| Depth             | 20 5/16 Inches                  |
| Height            | 46 1/4 Inches                   |
| Cabinet Height    | 19 9/16 Inches                  |
| Color             | Black                           |
| Features          | With Doors                      |
| Installation Type | Freestanding                    |
| Material          | Laminated Melamine              |
| Туре              | Floor Lecterns<br>Host Stations |