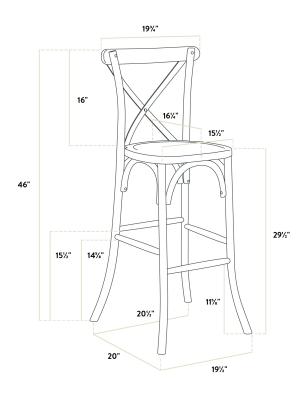

| Width            | 20 1/2 Inches   |
|------------------|-----------------|
| Depth            | 20 Inches       |
| Height           | 46 Inches       |
| Back Width       | 19 3/4 Inches   |
| Seat Width       | 15 1/2 Inches   |
| Back Height      | 16 Inches       |
| Height Style     | Bar Height      |
| Seat Height      | 29 1/2 Inches   |
| Arms             | Without Arms    |
| Assembly Options | Fully Assembled |