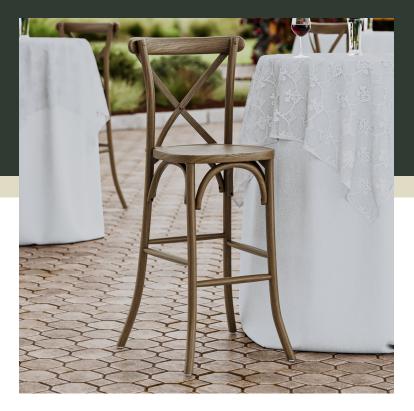

## Lancaster Table & Seating Vineyard Whiskey Brown Wood Outdoor Cross Back Bar Stool

#164VYBARSTES

| Item #: 164 | 4VYBARSTES | Qty:  |  |
|-------------|------------|-------|--|
| Project:    |            |       |  |
| Approval:   |            | Date: |  |

## **Plan View**

Add some charm and style to your establishment's decor with this Lancaster Table & Seating Vineyard outdoor cross back bar stool. This bar stool's cross back and U-shaped underbar combines with its sleek wooden frame to instill a classic look in any location. Plus, since this bar stool's back and seat are contoured, it will provide comfort while maintaining a distinct, rustic appearance. At an ideal height for both bar and raised table seating, this bar stool is a versatile option for indoor or outdoor catered events or any indoor restaurant looking to add a casual feel to their space.

This bar stool's light weight ashwood frame provides unmatched durability in your dining room. It can hold up to 300 lb. of weight thanks to the sturdy frame. Additionally, the smooth surface on this bar stool provides a natural wood feel, while the whiskey brown finish offers a stylish look. This bar stool also features a cross back that's contoured to provide extra support to your customers' upper backs. Each leg boasts a floor glide to protect floors from scratches and scuffs while offering improved traction on slick surfaces and damage protection to the chair feet. At the end of the night or conclusion of your event, its light weight, stackable design allows for easy moveability, compact storage, and efficient transportation. The wood seat, back, and legs are easy to clean and maintain, and they offer style and convenience in any establishment! Simply use a damp cloth with mild soap to remove any dirt or spills. This stool is perfect for commercial use, and since it is fully assembled, you can put it to use right away.