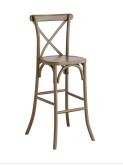

## Lancaster Table & Seating Vineyard Whiskey Brown Wood Outdoor Cross Back Bar Stool

#164VYBARSTES

| Item #: 164 | 4VYBARSTES | Qty:  |  |
|-------------|------------|-------|--|
| Project:    |            |       |  |
| Approval:   |            | Date: |  |

## **Plan View**

Add some charm and style to your establishment's decor with this Lancaster Table & Seating Vineyard outdoor cross back bar stool. This bar stool's cross back and U-shaped underbar combines with its sleek wooden frame to instill a classic look in any location. Plus, since this bar stool's back and seat are contoured, it will provide comfort while maintaining a distinct, rustic appearance. At an ideal height for both bar and raised table seating, this bar stool is a versatile option for indoor or outdoor catered events or any indoor restaurant looking to add a casual feel to their space.

This bar stool's light weight ashwood frame provides unmatched durability in your dining room. It can hold up to 300 lb. of weight thanks to the sturdy frame. Additionally, the smooth surface on this bar stool provides a natural wood feel, while the whiskey brown finish offers a stylish look. This bar stool also features a cross back that's contoured to provide extra support to your customers' upper backs. Each leg boasts a floor glide to protect floors from scratches and scuffs while offering improved traction on slick surfaces and damage protection to the chair feet. At the end of the night or conclusion of your event, its light weight, stackable design allows for easy moveability, compact storage, and efficient transportation. The wood seat, back, and legs are easy to clean and maintain, and they offer style and convenience in any establishment! Simply use a damp cloth with mild soap to remove any dirt or spills. This stool is perfect for commercial use, and since it is fully assembled, you can put it to use right away.