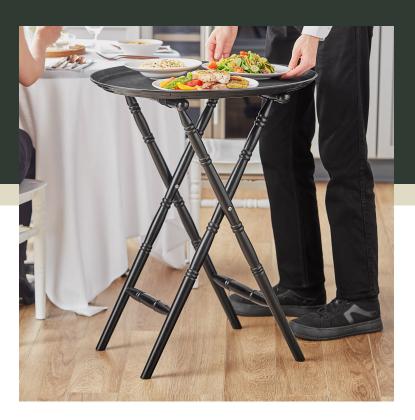

## **Notes & Details**

Serve in style with this Lancaster Table & Seating 32" tray stand! This tray stand is an attractive alternative to metal tray stands, with an all-wood construction and sleek black finish that will blend seamlessly into a variety of decors. Great for busy restaurants with high-traffic areas, this stand makes the ideal addition to your dining room service by holding large trays of food to free your servers' hands. To save time and hassle, this tray stand ships fully assembled.

Use this stand to serve appetizers, desserts, and drinks, or to facilitate cleanup at the end of the night! It features a space-saving folding design for simple transportation and out-of-the-way storage between shifts. It can be carried under a server's arm, then easily flipped open with one hand for instant service. The 32" height makes it ideal for use with standard height tables, while the turned leg design offers an enhanced presentation.

This tray stand includes two sturdy nylon straps, making it ideal for use with large, heavy trays of food and drink. To provide additional stability, it features non-slip bands to keep trays and tubs in place and avoid spillage. This Lancaster Table & Seating folding tray stand is a stylish and functional addition to your restaurant, buffet, or catered event!