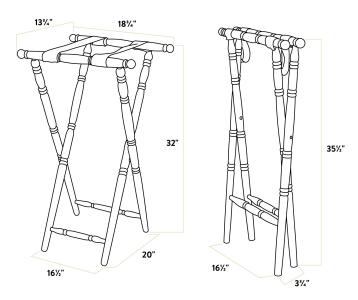

#### Height 32 Inches **Bottom Length** 20 Inches Bottom Length (Closed) 4 Inches Top Length 13 3/4 Inches Bottom Width 16 1/2 Inches Top Width 18 3/4 Inches Height (Closed) 36 Inches **Assembly Options** Fully Assembled Black Color Strap Material Polypropylene

### **Plan View**