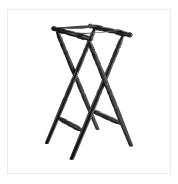

## **Features**

- Durable wood frame with timeless black finish withstands daily use
- Space-saving folding design
- Nylon straps and non-slip bands provide additional support
- Turned leg design offers enhanced presentation
- 32" height is ideal for use with standard height tables

Use this stand to serve appetizers, desserts, and drinks, or to facilitate cleanup at the end of the night! It features a space-saving folding design for simple transportation and out-of-the-way storage between shifts. It can be carried under a server's arm, then easily flipped open with one hand for instant service. The 32" height makes it ideal for use with standard height tables, while the turned leg design offers an enhanced presentation.