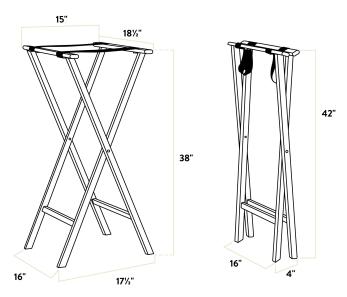

| Technical Data         |                 |
|------------------------|-----------------|
| Height                 | 38 Inches       |
| Bottom Length          | 17 1/2 Inches   |
| Bottom Length (Closed) | 4 Inches        |
| Top Length             | 15 Inches       |
| Bottom Width           | 16 Inches       |
| Top Width              | 18 1/2 Inches   |
| Height (Closed)        | 41 Inches       |
| Assembly Options       | Fully Assembled |
| Color                  | Black           |
| Material               | Wood            |