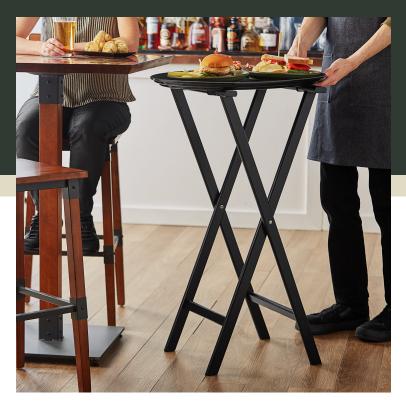

### **Notes & Details**

Serve in style with this Lancaster Table & Seating 32" tray stand! This tray stand is an attractive alternative to metal tray stands, with an all-wood construction and sleek black finish that will blend seamlessly into a variety of decors. Great for busy restaurants with high-traffic areas, this stand makes the ideal addition to your dining room service by holding large trays of food to free your servers' hands. To save time and hassle, this tray stand ships fully assembled.

Use this stand to serve appetizers, desserts, and drinks, or to facilitate cleanup at the end of the night! It features a space-saving folding design for simple transportation and out-of-the-way storage between shifts. It can be carried under a server's arm, then easily flipped open with one hand for instant service. The versatile 38" height makes it ideal for any use with standard height and bar height tables.

This tray stand includes two sturdy nylon straps, making it ideal for use with large, heavy trays of food and drink. To provide additional stability, it features non-slip bands to keep trays and tubs in place and avoid spillage. This Lancaster Table & Seating folding tray stand is a stylish and functional addition to your restaurant, buffet, or catered event!