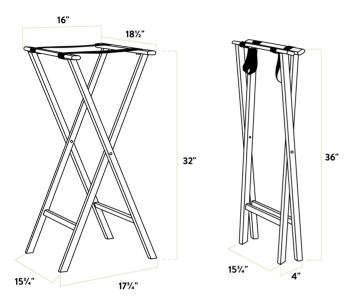

| Height                 | 32 Inches       |
|------------------------|-----------------|
| Bottom Length          | 17 3/4 Inches   |
| Bottom Length (closed) | 4 Inches        |
| Top Length             | 16 Inches       |
| Bottom Width           | 15 3/4 Inches   |
| Top Width              | 18 1/2 Inches   |
| Height (closed)        | 35 1/2 Inches   |
| Assembled              | Fully Assembled |
| Color                  | Black           |
| Material               | Wood            |