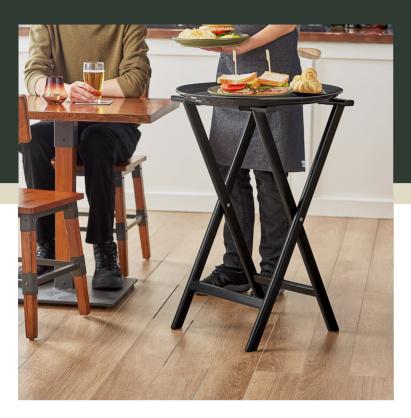

# Lancaster Table & Seating 32" Black Wood Folding Tray Stand

#164TRST32BLK

| Item#: 164TRST32BLK | Qty:  |
|---------------------|-------|
| Project:            |       |
| Approval:           | Date: |

### **Notes & Details**

Serve in style with this Lancaster Table & Seating 32" tray stand! This tray stand is an attractive alternative to metal tray stands, with an all-wood construction and sleek black finish that will blend seamlessly into a variety of decors. Great for busy restaurants with high-traffic areas, this stand makes the ideal addition to your dining room service by holding large trays of food to free your servers' hands. To save time and hassle, this tray stand ships fully assembled.

Use this stand to serve appetizers, desserts, and drinks, or to facilitate cleanup at the end of the night! It features a space-saving folding design for simple transportation and out-of-the-way storage between shifts. It can be carried under a server's arm, then easily flipped open with one hand for instant service. The 32" height makes it ideal for use with standard height tables.

This tray stand includes two sturdy nylon straps, making it ideal for use with large, heavy trays of food and drink. To provide additional stability, it features non-slip bands to keep trays and tubs in place and avoid spillage. This Lancaster Table & Seating folding tray stand is a stylish and functional addition to your restaurant, buffet, or catered event!