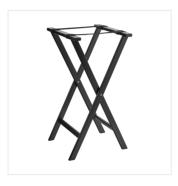

# Lancaster Table & Seating 32" Black Wood Folding Tray Stand

#164TRST32BLK

| Item#: 164TRST32BLK | Qty:  |
|---------------------|-------|
| Project:            |       |
| Approval:           | Date: |

### **Notes & Details**

Serve in style with this Lancaster Table & Seating 32" tray stand! This tray stand is an attractive alternative to metal tray stands, with an all-wood construction and sleek black finish that will blend seamlessly into a variety of decors. Great for busy restaurants with high-traffic areas, this stand makes the ideal addition to your dining room service by holding large trays of food to free your servers' hands. To save time and hassle, this tray stand ships fully assembled.