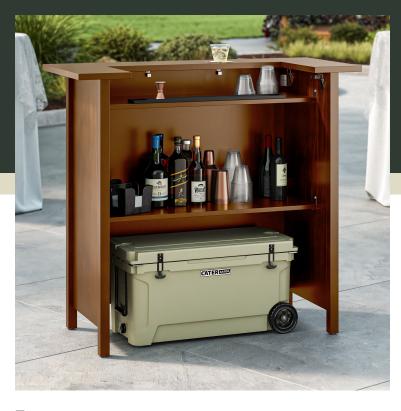

## **Features**

- Portable for outdoor events, weddings, catering, and hotels
- Foldaway design with removable tabletop for easy storage
- Durable pine wood construction
- 2 shelves for bartending supply storage
- 110 lb. capacity per shelf

## **Notes & Details**

Enhance outdoor events, weddings, catering services, and hotels with the Lancaster Table and Seating Vineyard wood portable bar with barrel brown finish. Crafted from durable pine wood, this portable bar is designed to withstand the demands of various hospitality settings. Its foldaway design and removable tabletop make storage and transportation a breeze, allowing you to effortlessly set up and pack up for different occasions.

Equipped with 2 spacious shelves, this portable bar provides ample storage space for all your bar essentials. Each shelf has a 110 lb. capacity, ensuring that you can keep your supplies organized and easily accessible throughout your event. Elevate your service and impress your guests with the convenience and sophistication of the Lancaster Table and Seating Vineyard portable bar.