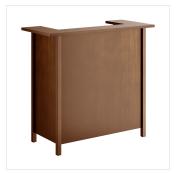

## **Features**

- Portable for outdoor events, weddings, catering, and hotels
- Foldaway design with removable tabletop for easy storage
- Durable pine wood construction
- 2 shelves for bartending supply storage
- 110 lb. capacity per shelf

## **Notes & Details**

Enhance outdoor events, weddings, catering services, and hotels with the Lancaster Table and Seating Vineyard wood portable bar with barrel brown finish. Crafted from durable pine wood, this portable bar is designed to withstand the demands of various hospitality settings. Its foldaway design and removable tabletop make storage and transportation a breeze, allowing you to effortlessly set up and pack up for different occasions.

Equipped with 2 spacious shelves, this portable bar provides ample storage space for all your bar essentials. Each shelf has a 110 lb. capacity, ensuring that you can keep your supplies organized and easily accessible throughout your event. Elevate your service and impress your guests with the convenience and sophistication of the Lancaster Table and Seating Vineyard portable bar.