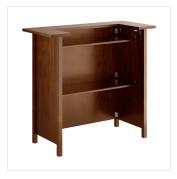

## **Features**

- Portable for outdoor events, weddings, catering, and hotels
- Foldaway design with removable tabletop for easy storage
- Durable pine wood construction
- 2 shelves for bartending supply storage
- 110 lb. capacity per shelf

## **Notes & Details**

Enhance outdoor events, weddings, catering services, and hotels with the Lancaster Table and Seating Vineyard wood portable bar with barrel brown finish. Crafted from durable pine wood, this portable bar is designed to withstand the demands of various hospitality settings. Its foldaway design and removable tabletop make storage and transportation a breeze, allowing you to effortlessly set up and pack up for different occasions.

Equipped with 2 spacious shelves, this portable bar provides ample storage space for all your bar essentials. Each shelf has a 110 lb. capacity, ensuring that you can keep your supplies organized and easily accessible throughout your event. Elevate your service and impress your guests with the convenience and sophistication of the Lancaster Table and Seating Vineyard portable bar.