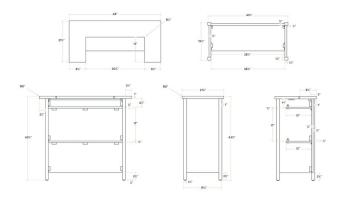

| Technical Data       |                   |
|----------------------|-------------------|
| Width                | 48 Inches         |
| Depth                | 21 3/4 Inches     |
| Height               | 43 3/4 Inches     |
| Shelf Length         | 38 1/2 Inches     |
| Shelf Width          | 13 Inches         |
| Assembly Options     | Assembly Required |
| Capacity             | 330 lb.           |
| Capacity (per Shelf) | 110 lb.           |
| Casters              | Without Casters   |
| Color                | Brown             |

## **Plan View**