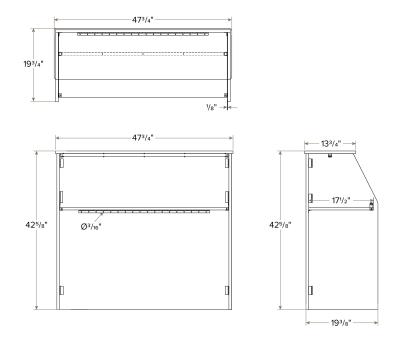

| Length           | 48 Inches           |
|------------------|---------------------|
| Width            | 19 Inches           |
| Height           | 42 1/2 Inches       |
| Shelf Length     | 47 Inches           |
| Shelf Width      | 17 1/2 Inches       |
| Assembly Options | Assembly Required   |
| Color            | Brown               |
| Features         | Folding<br>Portable |
| Finish           | Vintage             |

| Material          | Laminate  |
|-------------------|-----------|
| Number of Shelves | 2 Shelves |
| Shape             | Rectangle |
| Туре              | Bars      |

## **Plan View**