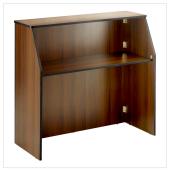

## **Features**

- Portable design for outdoor events, weddings, catering, and hotels
- Foldaway design with a removable tabletop for easy storage
- Made with a stylish, durable walnut laminate material
- Dual surfaces to prepare and serve drinks
- Spacious undershelf storage for coolers and drink supplies

## Notes & Details

Be prepared to take your beverage service anywhere there's a party with this Lancaster Table and Seating 4' foldaway bar with walnut laminate finish! This bar is built with a durable and stylish laminate material with a walnut finish that is perfect for mobile bartending in any setting. It's designed with a removable tabletop that allows for easy transportation and a foldable design that's great for storage between events!

Your staff will love the dual surfaces for preparing and serving drinks that prevent patrons from taking their drinks before they're complete. The spacious area underneath the shelf is perfect to store coolers and other drink supplies, too! This mobile bar's portable design is ideal for use at hotels, weddings, caterings, and outdoor events.