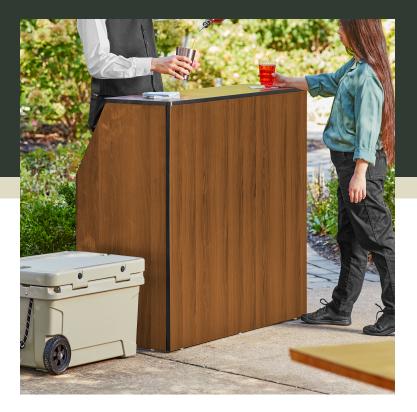

## Notes & Details

Be prepared to take your beverage service anywhere there's a party with this Lancaster Table and Seating 4' foldaway bar with walnut laminate finish! This bar is built with a durable and stylish laminate material with a walnut finish that is perfect for mobile bartending in any setting. It's designed with a removable tabletop that allows for easy transportation and a foldable design that's great for storage between events!

Your staff will love the dual surfaces for preparing and serving drinks that prevent patrons from taking their drinks before they're complete. The spacious area underneath the shelf is perfect to store coolers and other drink supplies, too! This mobile bar's portable design is ideal for use at hotels, weddings, caterings, and outdoor events.