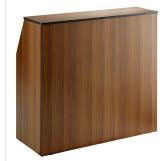

## **Features**

- Portable design for outdoor events, weddings, catering, and hotels
- Foldaway design with a removable tabletop for easy storage
- Made with a stylish, durable walnut laminate material
- Dual surfaces to prepare and serve drinks
- Spacious undershelf storage for coolers and drink supplies

## Notes & Details

Be prepared to take your beverage service anywhere there's a party with this Lancaster Table and Seating 4' foldaway bar with walnut laminate finish! This bar is built with a durable and stylish laminate material with a walnut finish that is perfect for mobile bartending in any setting. It's designed with a removable tabletop that allows for easy transportation and a foldable design that's great for storage between events!

Your staff will love the dual surfaces for preparing and serving drinks that prevent patrons from taking their drinks before they're complete. The spacious area underneath the shelf is perfect to store coolers and other drink supplies, too! This mobile bar's portable design is ideal for use at hotels, weddings, caterings, and outdoor events.