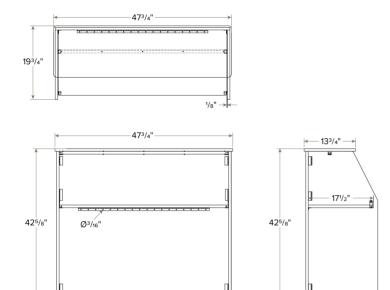

| Length       | 48 Inches           |
|--------------|---------------------|
| Width        | 19 Inches           |
| Height       | 42 1/2 Inches       |
| Shelf Length | 47 Inches           |
| Shelf Width  | 17 1/2 Inches       |
| Color        | Black               |
| Features     | Folding<br>Portable |

## **Plan View**