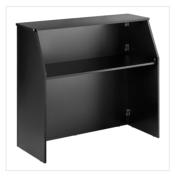

## **Features**

- Portable design for outdoor events, weddings, catering, and hotels
- Foldaway design with a removable tabletop for easy storage
- Made with a stylish, durable black laminate material
- Dual surfaces to prepare and serve drinks
- Spacious undershelf storage for coolers and drink supplies

## **Notes & Details**

Be prepared to take your beverage service anywhere there's a party with this Lancaster Table and Seating 4' foldaway bar with black laminate finish! This bar is built with a durable and stylish laminate material with a black finish that is perfect for mobile bartending in any setting. It's designed with a removable tabletop that allows for easy transportation and a foldable design that's great for storage between events!

193/8

Your staff will love the dual surfaces for preparing and serving drinks that prevent patrons from taking their drinks before they're complete. The spacious area underneath the shelf is perfect to store coolers and other drink supplies, too! This mobile bar's portable design is ideal for use at hotels, weddings, caterings, and outdoor events.