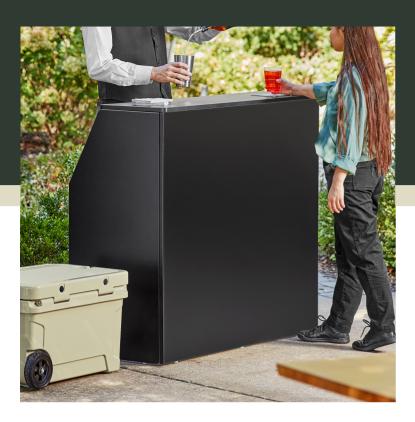

## **Features**

- Portable design for outdoor events, weddings, catering, and hotels
- Foldaway design with a removable tabletop for easy storage
- Made with a stylish, durable black laminate material
- Dual surfaces to prepare and serve drinks
- Spacious undershelf storage for coolers and drink supplies

## **Notes & Details**

Be prepared to take your beverage service anywhere there's a party with this Lancaster Table and Seating 4' foldaway bar with black laminate finish! This bar is built with a durable and stylish laminate material with a black finish that is perfect for mobile bartending in any setting. It's designed with a removable tabletop that allows for easy transportation and a foldable design that's great for storage between events!

193/8

Your staff will love the dual surfaces for preparing and serving drinks that prevent patrons from taking their drinks before they're complete. The spacious area underneath the shelf is perfect to store coolers and other drink supplies, too! This mobile bar's portable design is ideal for use at hotels, weddings, caterings, and outdoor events.