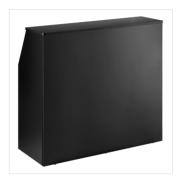

## **Features**

- Portable design for outdoor events, weddings, catering, and hotels
- Foldaway design with a removable tabletop for easy storage
- Made with a stylish, durable black laminate material
- Dual surfaces to prepare and serve drinks
- Spacious undershelf storage for coolers and drink supplies

## **Notes & Details**

Be prepared to take your beverage service anywhere there's a party with this Lancaster Table and Seating 4' foldaway bar with black laminate finish! This bar is built with a durable and stylish laminate material with a black finish that is perfect for mobile bartending in any setting. It's designed with a removable tabletop that allows for easy transportation and a foldable design that's great for storage between events!

193/8

Your staff will love the dual surfaces for preparing and serving drinks that prevent patrons from taking their drinks before they're complete. The spacious area underneath the shelf is perfect to store coolers and other drink supplies, too! This mobile bar's portable design is ideal for use at hotels, weddings, caterings, and outdoor events.