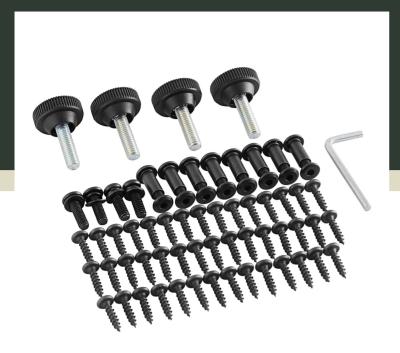

## **Features**

- Compatible with Lancaster Table & Seating industrial trestle table bases
- Includes adjustable glides, bolts, screws, and an Allen key
- Use to assemble a trestle base and attach a table top to the base

## **Notes & Details**

This Lancaster Table & Seating hardware kit is the perfect replacement for the hardware that came on your Lancaster Table & Seating industrial trestle table base (sold separately). This set has everything you need to replace the components required to assemble the base and attach it to the table top. It includes 4 floor glides, 4 bolts with washers, 8 bolts with thread inserts, 44 screws, and 1 Allen key for easy assembly. Use this kit to fix a broken part promptly or keep a few spare kits on hand to save time!