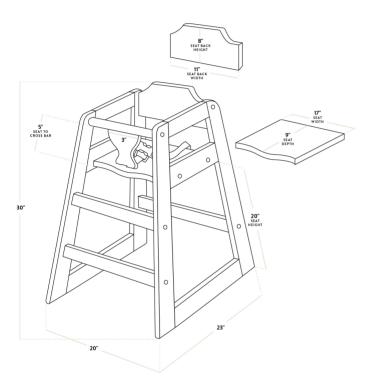

| Length          | 23 Inches       |
|-----------------|-----------------|
| Width           | 20 Inches       |
| Height          | 30 Inches       |
| Seat Width      | 17 Inches       |
| Seat Depth      | 9 Inches        |
| Leg Hole Height | 5 Inches        |
| Seat Height     | 20 Inches       |
| Assembled       | Fully Assembled |
| Color           | Brown           |
| Finish          | Walnut          |

### **Plan View**