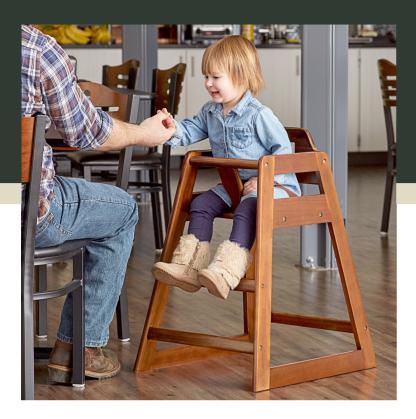

### **Notes & Details**

Provide your smallest guests with a place to sit with the Lancaster Table & Seating standard height restaurant wooden high chair with walnut finish! Thanks to this sturdy high chair, you can easily keep your youngest guests safe and tightly secure while they're in your family friendly restaurant or diner. The chair is designed to keep children comfortably restrained, which helps to prevent any injuries or accidents. It is also compliant with the new ASTM F404-18 requirements so you can ensure the safety of those in it. Plus, the classic walnut finish adds a nice visual appeal to your dining set up.

Thanks to the rounded corners, this high chair ensures that children have a comfortable place to rest their arms while they sit. This also helps prevent other guests and wait staff from injuring themselves should they brush against the chair during their stay. The smaller opening on the side panels, and the crotch strap and seat belt all help secure a child in place so they can't wiggle free and fall. For added convenience, it ships fully assembled for immediate use right out of the box, saving time and labor during setup. Make sure you can accommodate guests of all ages with this comfortable, safe high chair from Lancaster Table & Seating.