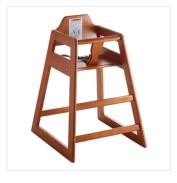

### **Notes & Details**

Provide your smallest guests with a place to sit with the Lancaster Table & Seating standard height restaurant wooden high chair with walnut finish! Thanks to this sturdy high chair, you can easily keep your youngest guests safe and tightly secure while they're in your family friendly restaurant or diner. The chair is designed to keep children comfortably restrained, which helps to prevent any injuries or accidents. It is also compliant with the new ASTM F404-18 requirements so you can ensure the safety of those in it. Plus, the classic walnut finish adds a nice visual appeal to your dining set up.

Thanks to the rounded corners, this high chair ensures that children have a comfortable place to rest their arms while they sit. This also helps prevent other guests and wait staff from injuring themselves should they brush against the chair during their stay. The smaller opening on the side panels, and the crotch strap and seat belt all help secure a child in place so they can't wiggle free and fall. For added convenience, it ships fully assembled for immediate use right out of the box, saving time and labor during setup. Make sure you can accommodate guests of all ages with this comfortable, safe high chair from Lancaster Table & Seating.