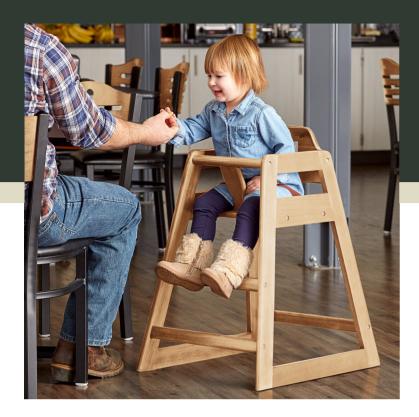

### **Notes & Details**

Provide your smallest guests with a place to sit with the Lancaster Table & Seating standard height restaurant wooden high chair with natural finish! Thanks to this sturdy high chair, you can easily keep your youngest guests safe and tightly secure while they're in your family friendly restaurant or diner. The chair is designed to keep children comfortably restrained, which helps to prevent any injuries or accidents. It is also compliant with the new ASTM F404-18 requirements so you can ensure the safety of those in it. Plus, the natural finish adds a nice visual appeal to your dining set up.

Thanks to the rounded corners, this high chair ensures that children have a comfortable place to rest their arms while they sit. This also helps prevent other guests and wait staff from injuring themselves should they brush against the chair during their stay. The smaller opening on the side panels, and the crotch strap and seat belt all help secure a child in place so they can't wiggle free and fall. For added convenience, it ships fully assembled for immediate use right out of the box, saving time and labor during setup. Make sure you can accommodate guests of all ages with this comfortable, safe high chair from Lancaster Table & Seating.