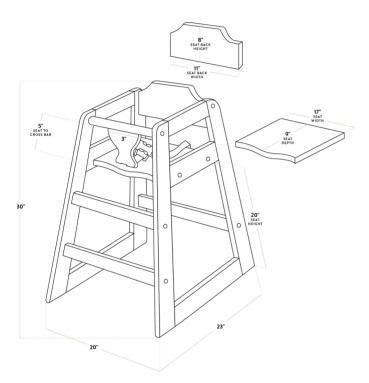

| Length          | 23 Inches       |
|-----------------|-----------------|
| Width           | 20 Inches       |
| Height          | 30 Inches       |
| Seat Width      | 17 Inches       |
| Seat Depth      | 9 Inches        |
| Leg Hole Height | 5 Inches        |
| Seat Height     | 20 Inches       |
| Assembled       | Fully Assembled |
| Color           | Beige           |
| Finish          | Natural         |

### **Plan View**