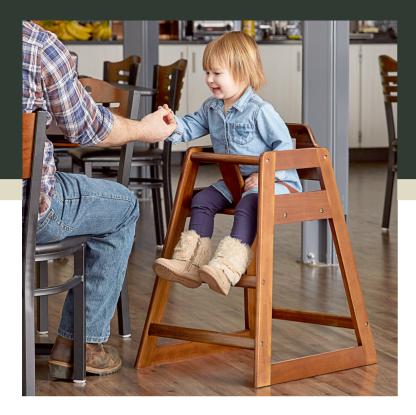

## **Notes & Details**

Provide your smallest guests with a place to sit with this Lancaster Table & Seating standard height restaurant wooden high chair with walnut finish! Thanks to this sturdy high chair, you can easily keep your youngest guests safe and tightly secure while they're in your family-style restaurant or diner. The chair is designed to keep children comfortably restrained, which helps to prevent any injuries or accidents. It is also compliant with the new ASTM F404-18 requirements so you can ensure the safety of those in it. Plus, the classic walnut finish adds a nice visual appeal to your dining set up.

Thanks to the rounded corners, this high chair ensures that children have a comfortable place to rest their arms while they sit. This also helps prevent other guests and wait staff from injuring themselves should they brush against the chair during their stay. The lower safety bar, smaller opening on the side panels, and the crotch strap and seat belt all help secure a child in place so they can't wiggle free and fall. To save you money on costly shipping expenses, this chair ships unassembled. To assemble, all necessary hardware is included. You will also receive a double-ended Allen key with screwdriver and flat head ends as well as a regular Allen key. Make sure you can accommodate guests of all ages with this comfortable, safe high chair.