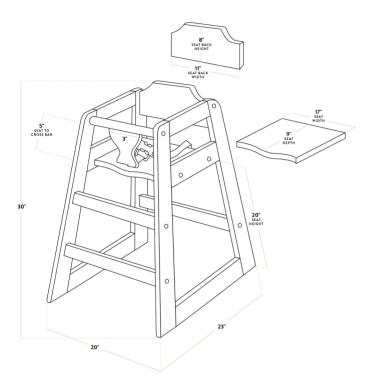

| Length          | 23 Inches         |
|-----------------|-------------------|
| Width           | 20 Inches         |
| Height          | 30 Inches         |
| Seat Width      | 17 Inches         |
| Seat Depth      | 9 Inches          |
| Leg Hole Height | 5 Inches          |
| Seat Height     | 20 Inches         |
| Assembled       | Assembly Required |
| Color           | Brown             |
| Finish          | Walnut            |

### **Plan View**