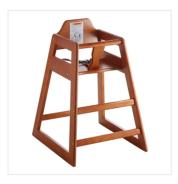

# Lancaster Table & Seating Unassembled Standard Height Wooden High Chair with Walnut Finish

#164HIGHCKDWN

| Item#: 164HIGHCKDWN | Qty:  | _ |
|---------------------|-------|---|
| Project:            |       | _ |
| Approval:           | Date: |   |

## **Features**

- Solid premium wood construction with classic walnut finish
- Rounded corners and edges provide additional safety and comfort
- Includes a crotch strap and seat belt to keep children secure
- Easy to clean
- Ships unassembled to save you money on shipping costs