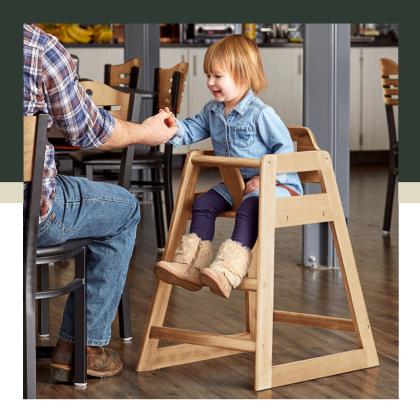

## **Notes & Details**

Provide your smallest guests with a place to sit with the Lancaster Table & Seating standard height restaurant wooden high chair with natural finish! Thanks to this sturdy high chair, you can easily keep your youngest guests safe and tightly secure while they're in your family-friendly restaurant or diner. The chair is designed to keep children comfortably restrained, which helps to prevent any injuries or accidents. It is also compliant with the new ASTM F404-18 requirements so you can ensure the safety of those in it. Plus, the classic natural wood finish adds a nice visual appeal to your dining set up.

Thanks to the rounded corners, this high chair ensures that children have a comfortable place to rest their arms while they sit. This also helps prevent other guests and wait staff from injuring themselves should they brush against the chair during their stay. The smaller opening on the side panels and leg holes, as well as the crotch strap and seat belt all help secure a child in place so they can't wiggle free and fall. To save you money on costly shipping expenses, this chair ships unassembled. To assemble, all necessary hardware is included. You will also receive a double-ended Allen key with screwdriver and flat head ends as well as a regular Allen key. Make sure you can accommodate guests of all ages with this comfortable, safe high chair from Lancaster Table & Seating.