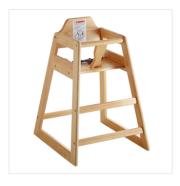

## **Features**

- Solid premium wood construction with classic natural finish
- Rounded corners and edges provide additional safety and comfort
- Includes a crotch strap and seat belt to keep children secure
- Easy to clean
- Ships unassembled to save you money on shipping costs

## **Notes & Details**

Provide your smallest guests with a place to sit with the Lancaster Table & Seating standard height restaurant wooden high chair with natural finish! Thanks to this sturdy high chair, you can easily keep your youngest guests safe and tightly secure while they're in your family-friendly restaurant or diner. The chair is designed to keep children comfortably restrained, which helps to prevent any injuries or accidents. It is also compliant with the new ASTM F404-18 requirements so you can ensure the safety of those in it. Plus, the classic natural wood finish adds a nice visual appeal to your dining set up.