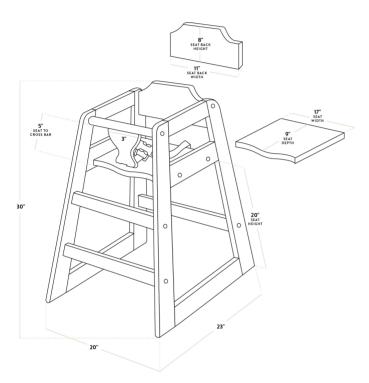

| Length          | 23 Inches         |
|-----------------|-------------------|
| Width           | 20 Inches         |
| Height          | 30 Inches         |
| Seat Width      | 17 Inches         |
| Seat Depth      | 9 Inches          |
| Leg Hole Height | 5 Inches          |
| Seat Height     | 20 Inches         |
| Assembled       | Assembly Required |
| Color           | Beige             |
| Finish          | Natural           |

### **Plan View**