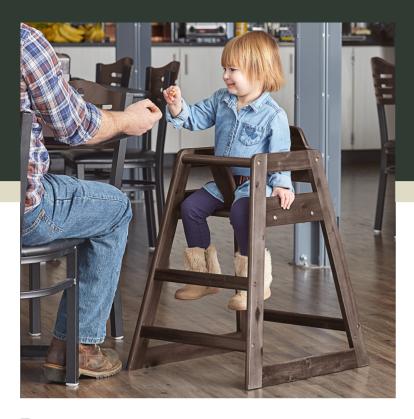

## **Notes & Details**

Provide your smallest guests with a place to sit with this Lancaster Table & Seating standard height restaurant wooden high chair with espresso finish! Thanks to this sturdy high chair, you can easily keep your youngest guests safe and tightly secure while they're in your family-style restaurant or diner. The chair is designed to keep children comfortably restrained, which helps to prevent any injuries or accidents. It is also compliant with the new ASTM F404-18 requirements so you can ensure the safety of those in it. Plus, the sleek dark brown espresso finish adds a nice visual appeal to your dining set up.

Thanks to the rounded corners, this high chair ensures that children have a comfortable place to rest their arms while they sit. This also helps prevent other guests and wait staff from injuring themselves should they brush against the chair during their stay. The lower safety bar, smaller opening on the side panels, and the crotch strap and seat belt all help secure a child in place so they can't wiggle free and fall. To save you money on costly shipping expenses, this chair ships unassembled. To assemble, all necessary hardware is included. You will also receive a double-ended Allen key with screwdriver and flat head ends as well as a regular Allen key. Make sure you can accommodate guests of all ages with this comfortable, safe high chair.