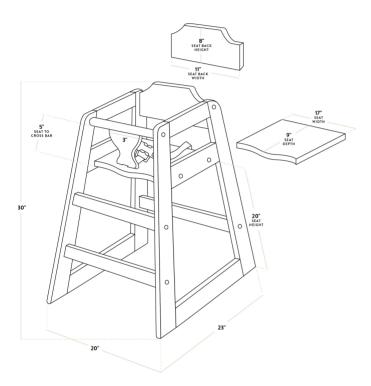

| Length          | 23 Inches         |
|-----------------|-------------------|
| Width           | 20 Inches         |
| Height          | 30 Inches         |
| Seat Width      | 17 Inches         |
| Seat Depth      | 9 Inches          |
| Leg Hole Height | 5 Inches          |
| Seat Height     | 20 Inches         |
| Assembled       | Assembly Required |
| Color           | Brown             |
| Finish          | Espresso          |

### **Plan View**