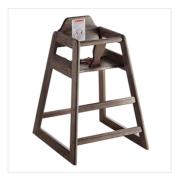

# Lancaster Table & Seating Unassembled Standard Height Wooden High Chair with Espresso Finish

#164HIGHCKDDB

| Item#: 164HIGHCKDDB | Qty:  | _ |
|---------------------|-------|---|
| Project:            |       | _ |
| Approval:           | Date: |   |

## **Notes & Details**

Provide your smallest guests with a place to sit with this Lancaster Table & Seating standard height restaurant wooden high chair with espresso finish! Thanks to this sturdy high chair, you can easily keep your youngest guests safe and tightly secure while they're in your family-style restaurant or diner. The chair is designed to keep children comfortably restrained, which helps to prevent any injuries or accidents. It is also compliant with the new ASTM F404-18 requirements so you can ensure the safety of those in it. Plus, the sleek dark brown espresso finish adds a nice visual appeal to your dining set up.