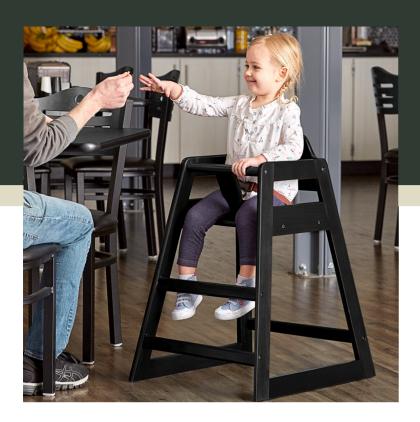

# Lancaster Table & Seating Unassembled Standard Height Wooden High Chair with Black Finish

#164HIGHCKDBK

| Item#:    | 164HIGHCKDBK | Qty:  |  |
|-----------|--------------|-------|--|
| Project:  |              |       |  |
| Approval: |              | Date: |  |

## **Notes & Details**

Provide your smallest guests with a place to sit with the Lancaster Table & Seating standard height restaurant wooden high chair with black finish! Thanks to this sturdy high chair, you can easily keep your youngest guests safe and tightly secure while they're in your family-friendly restaurant or diner. The chair is designed to keep children comfortably restrained, which helps to prevent any injuries or accidents. It is also compliant with the new ASTM F404-18 requirements so you can ensure the safety of those in it. Plus, the classic black color adds a nice visual appeal to your dining set up.

Thanks to the rounded corners, this high chair ensures that children have a comfortable place to rest their arms while they sit. This also helps prevent other guests and wait staff from injuring themselves should they brush against the chair during their stay. The smaller opening on the side panels and leg holes, as well as the crotch strap and seat belt all help secure a child in place so they can't wiggle free and fall. To save you money on costly shipping expenses, this chair ships unassembled. To assemble, all necessary hardware is included. You will also receive a double-ended Allen key with screwdriver and flat head ends as well as a regular Allen key. Make sure you can accommodate guests of all ages with this comfortable, safe high chair from Lancaster Table & Seating.