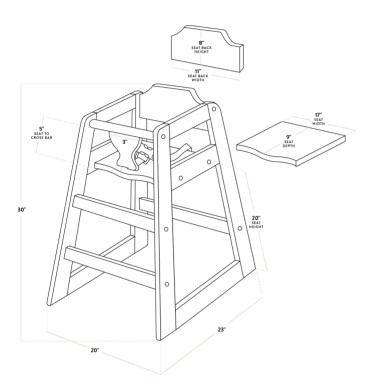

| Length          | 23 Inches         |
|-----------------|-------------------|
| Width           | 20 Inches         |
| Height          | 30 Inches         |
| Seat Width      | 17 Inches         |
| Seat Depth      | 9 Inches          |
| Leg Hole Height | 5 Inches          |
| Seat Height     | 20 Inches         |
| Assembled       | Assembly Required |
| Color           | Black             |
| Finish          | Black             |

### **Plan View**