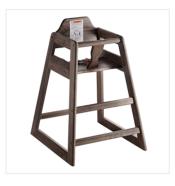

## **Notes & Details**

Provide your smallest guests with a place to sit with the Lancaster Table & Seating standard height restaurant wooden high chair with espresso finish! Thanks to this sturdy high chair, you can easily keep your youngest guests safe and tightly secure while they're in your family friendly restaurant or diner. The chair is designed to keep children comfortably restrained, which helps to prevent any injuries or accidents. It is also compliant with the new ASTM F404-18 requirements so you can ensure the safety of those in it. Plus, the sleek dark brown espresso finish adds a nice visual appeal to your dining set up.

Thanks to the rounded corners, this high chair ensures that children have a comfortable place to rest their arms while they sit. This also helps prevent other guests and wait staff from injuring themselves should they brush against the chair during their stay. The smaller opening on the side panels, and the crotch strap and seat belt all help secure a child in place so they can't wiggle free and fall. For added convenience, it ships fully assembled for immediate use right out of the box, saving time and labor during setup. Make sure you can accommodate guests of all ages with this comfortable, safe high chair from Lancaster Table & Seating.