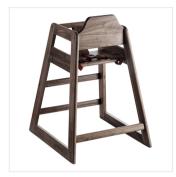

## **Notes & Details**

Provide your smallest guests with a place to sit with the Lancaster Table & Seating standard height restaurant wooden high chair with espresso finish! Thanks to this sturdy high chair, you can easily keep your youngest guests safe and tightly secure while they're in your family friendly restaurant or diner. The chair is designed to keep children comfortably restrained, which helps to prevent any injuries or accidents. It is also compliant with the new ASTM F404-18 requirements so you can ensure the safety of those in it. Plus, the sleek dark brown espresso finish adds a nice visual appeal to your dining set up.

Thanks to the rounded corners, this high chair ensures that children have a comfortable place to rest their arms while they sit. This also helps prevent other guests and wait staff from injuring themselves should they brush against the chair during their stay. The smaller opening on the side panels, and the crotch strap and seat belt all help secure a child in place so they can't wiggle free and fall. For added convenience, it ships fully assembled for immediate use right out of the box, saving time and labor during setup. Make sure you can accommodate guests of all ages with this comfortable, safe high chair from Lancaster Table & Seating.