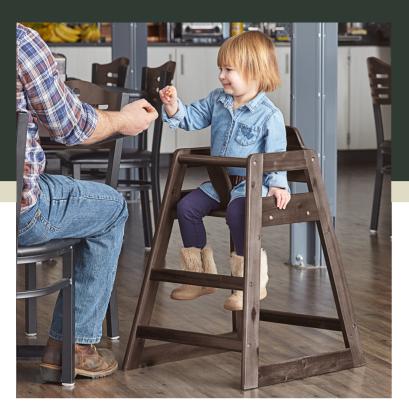

## **Notes & Details**

Provide your smallest guests with a place to sit with the Lancaster Table & Seating standard height restaurant wooden high chair with espresso finish! Thanks to this sturdy high chair, you can easily keep your youngest guests safe and tightly secure while they're in your family friendly restaurant or diner. The chair is designed to keep children comfortably restrained, which helps to prevent any injuries or accidents. It is also compliant with the new ASTM F404-18 requirements so you can ensure the safety of those in it. Plus, the sleek dark brown espresso finish adds a nice visual appeal to your dining set up.

Thanks to the rounded corners, this high chair ensures that children have a comfortable place to rest their arms while they sit. This also helps prevent other guests and wait staff from injuring themselves should they brush against the chair during their stay. The smaller opening on the side panels, and the crotch strap and seat belt all help secure a child in place so they can't wiggle free and fall. For added convenience, it ships fully assembled for immediate use right out of the box, saving time and labor during setup. Make sure you can accommodate guests of all ages with this comfortable, safe high chair from Lancaster Table & Seating.