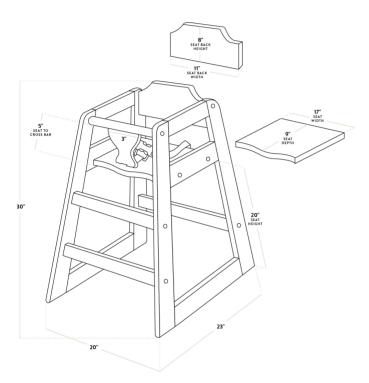

#### Certifications

| Length          | 23 Inches       |
|-----------------|-----------------|
| Width           | 20 Inches       |
| Height          | 30 Inches       |
| Seat Width      | 17 Inches       |
| Seat Depth      | 9 Inches        |
| Leg Hole Height | 5 Inches        |
| Seat Height     | 20 Inches       |
| Assembled       | Fully Assembled |
| Color           | Brown           |
| Finish          | Espresso        |

### **Plan View**