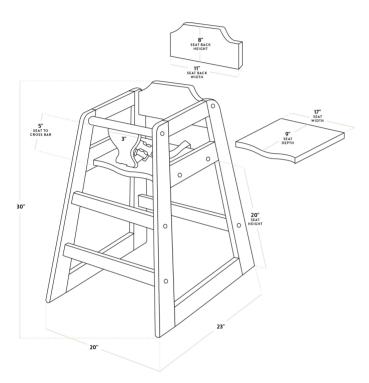

| Length          | 23 Inches       |
|-----------------|-----------------|
| Width           | 20 Inches       |
| Height          | 30 Inches       |
| Seat Width      | 17 Inches       |
| Seat Depth      | 9 Inches        |
| Leg Hole Height | 5 Inches        |
| Seat Height     | 20 Inches       |
| Assembled       | Fully Assembled |
| Color           | Black           |
| Finish          | Black           |

### **Plan View**