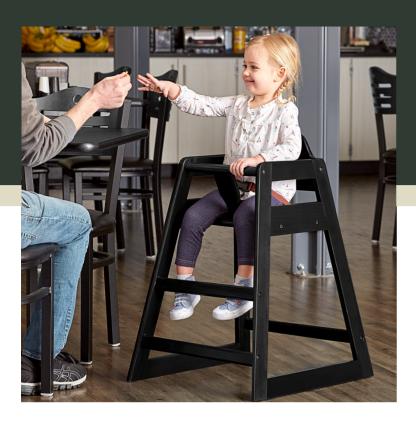

# Lancaster Table & Seating Assembled Standard Height Wooden High Chair with Black Finish

#164HIGHCBK

| Item#:    | 164HIGHCBK | Qty:  | _ |
|-----------|------------|-------|---|
| Project:  |            |       | _ |
| Approval: |            | Date: |   |

### **Notes & Details**

Provide your smallest guests with a place to sit with the Lancaster Table & Seating standard height restaurant wooden high chair with black finish! Thanks to this sturdy high chair, you can easily keep your youngest guests safe and tightly secure while they're in your family friendly restaurant or diner. The chair is designed to keep children comfortably restrained, which helps to prevent any injuries or accidents. It is also compliant with the new ASTM F404-18 requirements so you can ensure the safety of those in it. Plus, the classic black color adds a nice visual appeal to your dining set up.

Thanks to the rounded corners, this high chair ensures that children have a comfortable place to rest their arms while they sit. This also helps prevent other guests and wait staff from injuring themselves should they brush against the chair during their stay. The smaller opening on the side panels, and the crotch strap and seat belt all help secure a child in place so they can't wiggle free and fall. For added convenience, it ships fully assembled for immediate use right out of the box, saving time and labor during setup. Make sure you can accommodate guests of all ages with this comfortable, safe high chair from Lancaster Table & Seating.