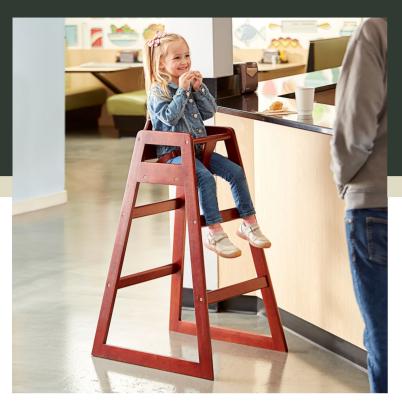

## Features

- Solid premium wood construction with classic mahogany finish
- Rounded corners and edges provide additional safety and comfort
- Includes a crotch strap and seat belt to keep children secure
- Easy to clean
- Ships unassembled to save you money on shipping costs

## **Notes & Details**

Provide your smallest guests with a place to sit with this Lancaster Table & Seating unassembled bar height restaurant wooden high chair with mahogany finish! Thanks to this sturdy high chair, you can easily keep your youngest guests safe and tightly secure while they're at the bar height tables in your family-style restaurant or diner. The chair is designed to keep children comfortably restrained, which helps to prevent any injuries or accidents. This chair is intended for use by children up to 3 years of age. It is also compliant with the new ASTM F404-18 requirements so you can ensure the safety of those in it. Plus, the classic mahogany finish adds a nice visual appeal to your dining set up.

Thanks to the rounded corners, this high chair ensures that children have a comfortable place to rest their arms while they sit. This also helps prevent other guests and wait staff from injuring themselves should they brush against the chair during their visit. The lower safety bar, smaller opening on the side panels, and the crotch panel and seat belt all help secure a child in place so they can't wiggle free and fall. To save you money on costly shipping expenses, this chair ships unassembled. To assemble, all necessary hardware is included. You will also receive a double-ended Allen key with screwdriver and flat head ends as well as a regular Allen key. Make sure you can accommodate guests of all ages with this comfortable, safe high chair.