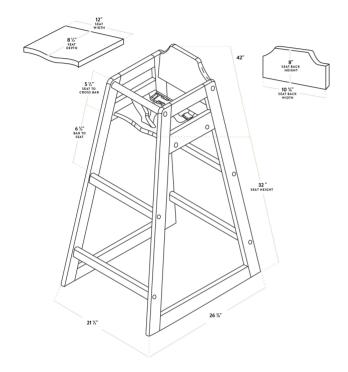

| Length          | 26 7/8 Inches         |
|-----------------|-----------------------|
| Width           | 21 1/2 Inches         |
| Height          | 42 Inches             |
| Seat Width      | 12 Inches             |
| Seat Depth      | 8 1/2 Inches          |
| Leg Hole Height | 5 1/2 Inches          |
| Seat Height     | 32 Inches             |
| Assembled       | Assembly Required     |
| Color           | Brown                 |
| Features        | Crotch Strap Seatbelt |

## **Plan View**