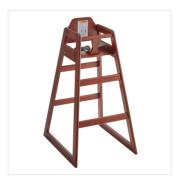

## Lancaster Table & Seating Unassembled Bar Height Wooden High Chair with Mahogany Finish

#164HIGHBKDMA

| Item#:    | 164HIGHBKDMA | Qty:  |  |
|-----------|--------------|-------|--|
| Project:  |              |       |  |
| Approval: |              | Date: |  |

## Features

- Solid premium wood construction with classic mahogany finish
- Rounded corners and edges provide additional safety and comfort
- Includes a crotch strap and seat belt to keep children secure
- Easy to clean
- Ships unassembled to save you money on shipping costs