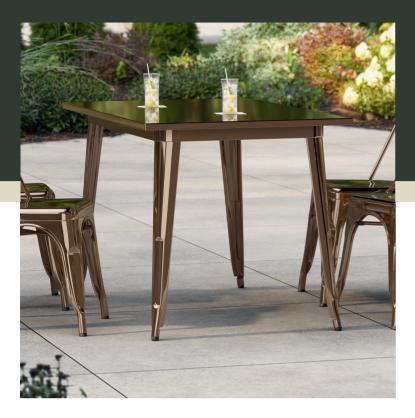

### **Notes & Details**

Take your modern restaurant, cafe, or bistro to the next level with this Lancaster Table & Seating Alloy Series 48" x 30" copper standard height outdoor table! This table is made of durable steel and double coated to withstand years of use. The copper color adds a sleek, modern touch to any setting and is sure to be a contemporary design choice that guests love. Comfortable and stylish, this strong yet lightweight standard height table is an excellent choice for your indoor or outdoor dining area. To save you money on shipping costs, this table ships unassembled. All required assembly hardware is included so you can quickly set it up in its proper space and let your guests enjoy!

Ready to withstand daily outdoor use, this table is constructed of durable steel. It's then e-coated and powder coated for rust and corrosion resistance as well as extra protection against everyday wear and tear. This table has a sturdy base to provide strength and stability without adding extra bulk or weight to the sleek design.

Its 48" x 30" rectangular surface is perfect for comfortably seating four guests while saving space on your patio. With a wide variety of color options to choose from, you'll be able to mix and match to create a vibrant seating arrangement in your establishment. This low-maintenance table features protective glides that help keep floor surfaces in pristine condition.