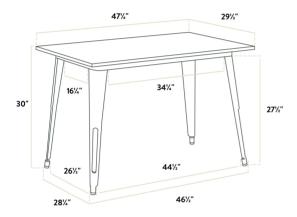

| Technical Data    |                                 |
|-------------------|---------------------------------|
| Length            | 47 1/2 Inches                   |
| Width             | 29 1/2 Inches                   |
| Height            | 30 Inches                       |
| Height Style      | Standard Height                 |
| Assembled         | Assembly Required               |
| Color             | Copper                          |
| Features          | E-Coat Sealant<br>Powder Coated |
| Frame Material    | Steel                           |
| Installation Type | Freestanding                    |

Its 48" x 30" rectangular surface is perfect for comfortably seating four guests while saving space on your patio. With a wide variety of color options to choose from, you'll be able to mix and match to create a vibrant seating arrangement in your establishment. This low-maintenance table features protective glides that help keep floor surfaces in pristine condition.