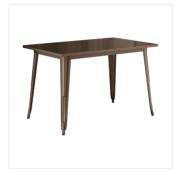

# Lancaster Table & Seating Alloy Series 48" x 30" Copper Standard Height Outdoor Table

#164DA3048CPR

| Item#: 10 | 64DA3048CPR | Qty:  |  |
|-----------|-------------|-------|--|
| Project:  |             |       |  |
| Approval: |             | Date: |  |

### **Notes & Details**

Take your modern restaurant, cafe, or bistro to the next level with this Lancaster Table & Seating Alloy Series 48" x 30" copper standard height outdoor table! This table is made of durable steel and double coated to withstand years of use. The copper color adds a sleek, modern touch to any setting and is sure to be a contemporary design choice that guests love. Comfortable and stylish, this strong yet lightweight standard height table is an excellent choice for your indoor or outdoor dining area. To save you money on shipping costs, this table ships unassembled. All required assembly hardware is included so you can quickly set it up in its proper space and let your guests enjoy!